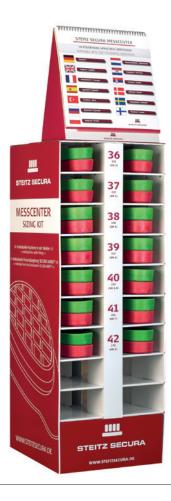

## **WOMEN'S SIZING KIT**

**ITEM NO.: Z50005** 

With the well-proven and unique sizing kit the right size in length and width can be established quickly, easily and, above all, reliably.

The midfoot is supported due to the 3-dimensional surface, which portrays the exact interior of our shoes. It feels as if you were stepping into an actual shoe. Instead of measuring feet merely metrically, the sizing kit also takes the subjective feeling of the wearer into consideration.

Differing widths in moulds per shoe length portray the volume of shoes with varying widths. The wearer experiences the same conditions as in the original shoe. In comparison with standard methods of trying on shoes, this system saves time and reduces the risk of returns due to incorrect fit.

Furthermore, the practical sizing kit stores the moulds neatly and only uses up half a square metre of room.

With multilingual instructions.

WOMEN'S SIZING KIT (GR. 36 - 42)