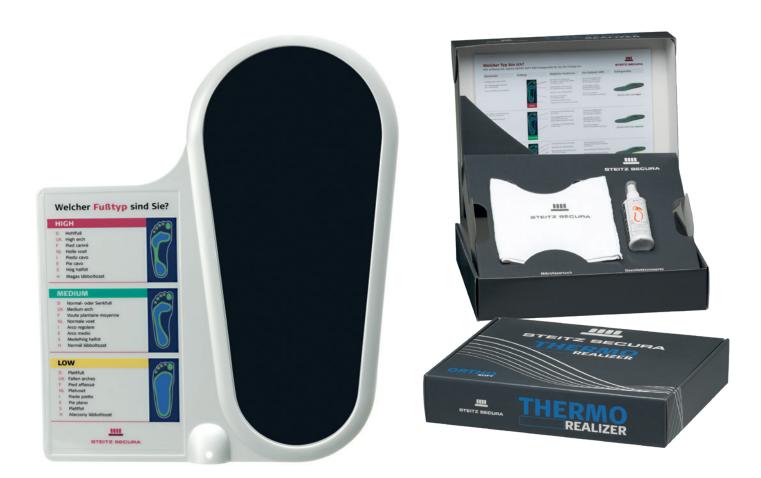

## THERMO REALIZER

ITEM NO.: **Z51000** 

The selection of the right foot bed insole should be as specific as the individual foot of the shoe wearer. The THERMO REALIZER is an innovative way to provide individual foot bed advice.

## Instructions:

The person stands for five seconds (in socks) on the Thermo Realizer. The body heat generated creates a print showing the stressed zones of the foot. This footprint is compared with the sketches shown next to it, showing you directly which insole is required.

## Content:

Thermo Realizer Microfibre cloth Disinfectant spray Manual