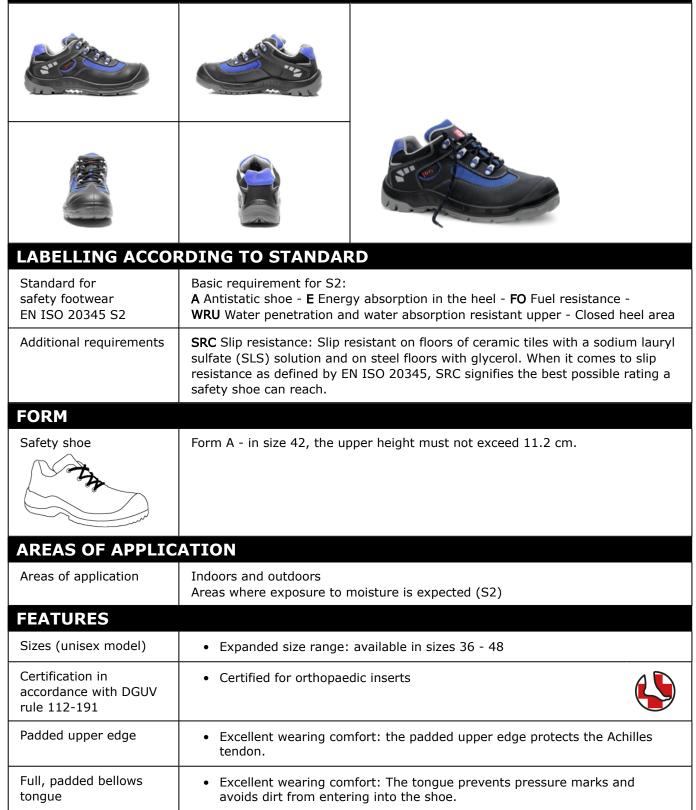

## **TECHNICAL DATA SHEET**

## JAZEK S2 No. 12520

Sz. 36 - 48





| FEATURES                                                                   |                                                                                                                                                                                                                                                                                                                                                                                                                                    |  |
|----------------------------------------------------------------------------|-----------------------------------------------------------------------------------------------------------------------------------------------------------------------------------------------------------------------