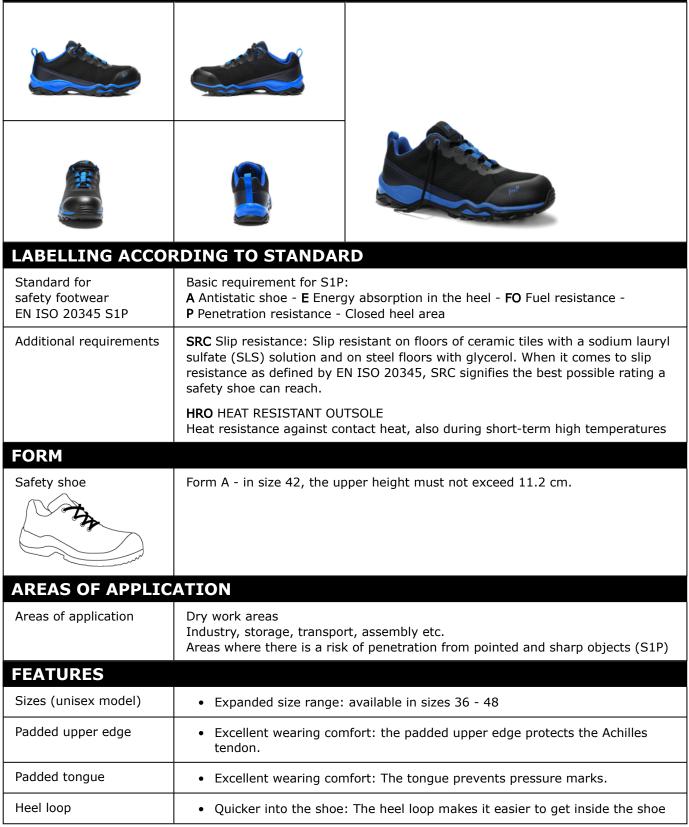

## jo\_VIVID blue Low S1P No. 12631

Sz. 36 - 48

| FEATURES                             |                                                                                                                                                                                                                                                                                                                                                                                                                                                                                                |  |
|--------------------------------------|------------------------------------------------------------------------------------------------------------------------------------------------------------------------------------------------------------------------------------------------------------------------------------------------------------------------------------------------------------------------------------------------------------------------------------------------------------------------------------------------|--|
| Leather-free equipment               | Suitable for persons allergic to leather                                                                                                                                                                                                                                                                                                                                                                                                                                                       |  |
| UPPER MATERIAL                       |                                                                                                                                                                                                                                                                                                                                                                                                                                                                                                |  |
| Mesh material                        | <ul> <li>Areas of application S1</li> <li>Synthetic material</li> <li>Retains its shape</li> <li>Tear-resistant</li> <li>Quick drying</li> <li>Abrasion-resistant and light</li> </ul>                                                                                                                                                                                                                                                                                                         |  |
| LINING                               |                                                                                                                                                                                                                                                                                                                                                                                                                                                                                                |  |
| Breathable fabric lining             | <ul> <li>Climate-regulating</li> <li>Good ventilation</li> <li>Skin-friendly</li> <li>High absorption and emission of moisture</li> </ul>                                                                                                                                                                                                                                                                                                                                                      |  |
| Heel pocket lining                   | <ul> <li>The abrasion-resistant microfibre material is particularly sturdy and<br/>provides for a pleasant wearing comfort.</li> </ul>                                                                                                                                                                                                                                                                                                                                                         |  |
| TOE PROTECTION CAP                   |                                                                                                                                                                                                                                                                                                                                                                                                                                                                                                |  |
| Steel toe cap                        | <ul> <li>Protection against impacts of min. 200 joules and pressure loading of min. 15 kN</li> <li>Permanent edge coverage for cushioning</li> <li>Ergonomically shaped</li> <li>Comfortable toe room</li> <li>Good coverage of the little toe area</li> </ul>                                                                                                                                                                                                                                 |  |
| INLAY SOLE                           |                                                                                                                                                                                                                                                                                                                                                                                                                                                                                                |  |
| Full-length inlay sole<br>JORI ESD   | <ul> <li>ESD EQUIPMENT: Protection against electrostatic discharge (ESD). The full-length, exchangeable inlay sole is conductive and designed for the use in ESD safety footwear according to the standards DIN EN ISO 20345 and DIN EN 61340-5-1.</li> <li>The full-length, exchangeable inlay sole provides the highest possible comfort in safety shoes.</li> <li>The inlay sole is functionally absorbing and releasing moisture and thus provides for a pleasant foot climate.</li> </ul> |  |
| PENETRATION RESISTANCE               |                                                                                                                                                                                                                                                                                                                                                                                                                                                                                                |  |
| Metal-free penetration<br>protection | The textile midsole complies with the penetration safety standard EN 12568 and furthermore fulfils the additional requirements for penetration protection in accordance with EN ISO 20344 / 20345. The light and flexible material enables an increased elasticity of the shoe, which can particularly be recognized when working on uneven grounds or on your knees.                                                                                                                          |  |
|                                      | The textile variant offers 100 % foot coverage compared to steel midsoles (foot coverage 85 % due to limits in the shoe manufacturing process). Being 100 % metal-free and antimagnetic, this equipment is used as penetration protection in safety shoes.                                                                                                                                                                                                                                     |  |