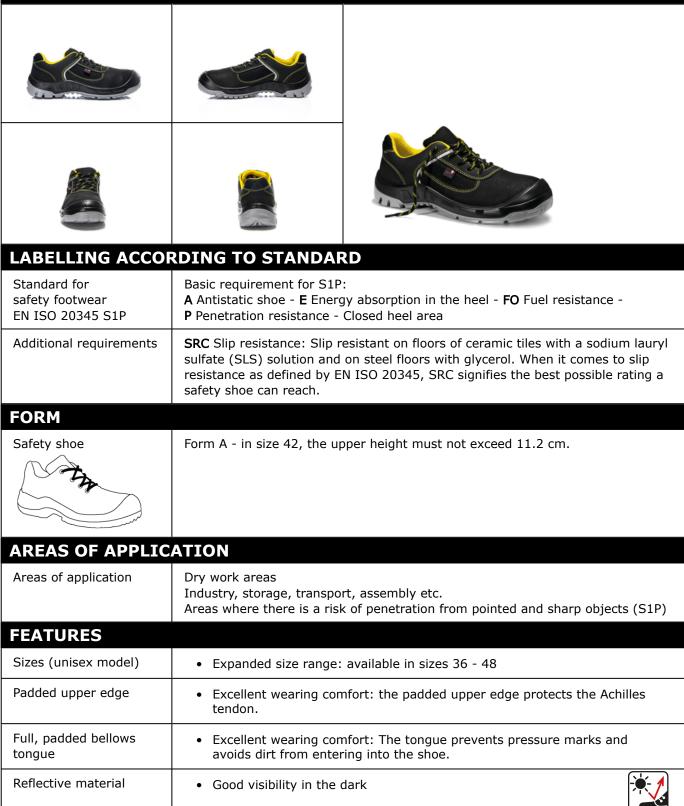

## **TECHNICAL DATA SHEET**

## jo\_COLOUR yellow Low S1P No. 12931

Sz. 36 - 48

| FEATURES                             |                                                                                                                                                                                                                                                                                                                                                                       |  |
|--------------------------------------|-----------------------------------------------------------------------------------------------------------------------------------------------------------------------------------------------------------------------------------------------------------------------------------------------------------------------------------------------------------------------|--|
| PU toe protection<br>(polyurethane)  | <ul> <li>Directly applied tip protection</li> <li>Excellent wear protection in the shoe tip area</li> <li>Protects the upper material in this area against premature wear</li> </ul>                                                                                                                                                                                  |  |
| UPPER MATERIAL                       |                                                                                                                                                                                                                                                                                                                                                                       |  |
| Textile material                     | <ul> <li>Areas of application S1</li> <li>Synthetic material</li> <li>Retains its shape</li> <li>Tear-resistant</li> <li>Quick drying</li> <li>Abrasion resistant and light</li> </ul>                                                                                                                                                                                |  |
| LINING                               |                                                                                                                                                                                                                                                                                                                                                                       |  |
| Breathable fabric lining             | <ul> <li>Climate-regulating</li> <li>Good ventilation</li> <li>Skin-friendly</li> <li>High absorption and emission of moisture</li> </ul>                                                                                                                                                                                                                             |  |
| <b>TOE PROTECTION</b>                | САР                                                                                                                                                                                                                                                                                                                                                                   |  |
| Steel toe cap                        | <ul> <li>Protection against impacts of min. 200 joules and pressure loading of min. 15 kN</li> <li>Permanent edge coverage for cushioning</li> <li>Ergonomically shaped</li> <li>Comfortable toe room</li> <li>Good coverage of the little toe area</li> </ul>                                                                                                        |  |
| INLAY SOLE                           |                                                                                                                                                                                                                                                                                                                                                                       |  |
| Full-length inlay sole<br>JORI       | <ul> <li>The full-length, exchangeable inlay sole provides the highest possible comfort in safety shoes.</li> <li>The inlay sole is functionally absorbing and releasing moisture and thus provides for a pleasant foot climate.</li> <li>Antistatic</li> </ul>                                                                                                       |  |
| PENETRATION RESISTANCE               |                                                                                                                                                                                                                                                                                                                                                                       |  |
| Metal-free penetration<br>protection | The textile midsole complies with the penetration safety standard EN 12568 and furthermore fulfils the additional requirements for penetration protection in accordance with EN ISO 20344 / 20345. The light and flexible material enables an increased elasticity of the shoe, which can particularly be recognized when working on uneven grounds or on your knees. |  |
|                                      | The textile variant offers 100 % foot coverage compared to steel midsoles (foot coverage 85 % due to limits in the shoe manufacturing process). Being 100 % metal-free and antimagnetic, this equipment is used as penetration protection in safety shoes.                                                                                                            |  |

| OUTSOLE                                        |                                                                                                     |
|------------------------------------------------|-----------------------------------------------------------------------------------------------------|
| NEW BASIC double-<br>density sole with profile | <ul><li>Excellent slip resistance</li><li>Antistatic</li></ul>                                      |
|                                                | Outsole: PU (polyurethane)                                                                          |
|                                                | <ul><li>Colour: lightgrey</li><li>Profile depth: 3.5 mm</li></ul>                                   |
|                                                | Abrasion-resistant                                                                                  |
|                                                | <ul> <li>Heat-resistant to approx. 130°C</li> </ul>                                                 |
|                                                | <ul> <li>Flexible at cold temperatures to approx20°C</li> </ul>                                     |
| C CULU                                         | Oil and fuel resistant                                                                              |
|                                                | Midsole: PU (polyurethane)                                                                          |
|                                                | <ul> <li>The soft PU core provides a good impact absorption and high wearing<br/>comfort</li> </ul> |