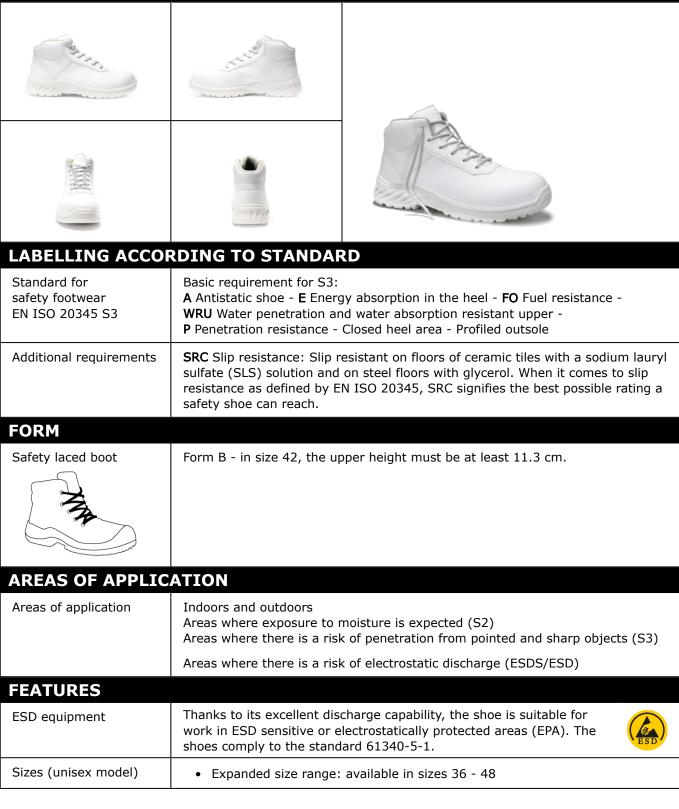

## **TECHNICAL DATA SHEET**

## jo\_CLEAN Loop white Mid ESD S3 No. 16641

Sz. 36 - 48





| FEATURES                                                 |                                                                                                                                                                                                                                                                                                                                                                                                              |
|----------------------------------------------------------|------------------------------------------------------------------------------------------------------------------------------------------------------------------------------------------------------------------------------------------------------------------------------------