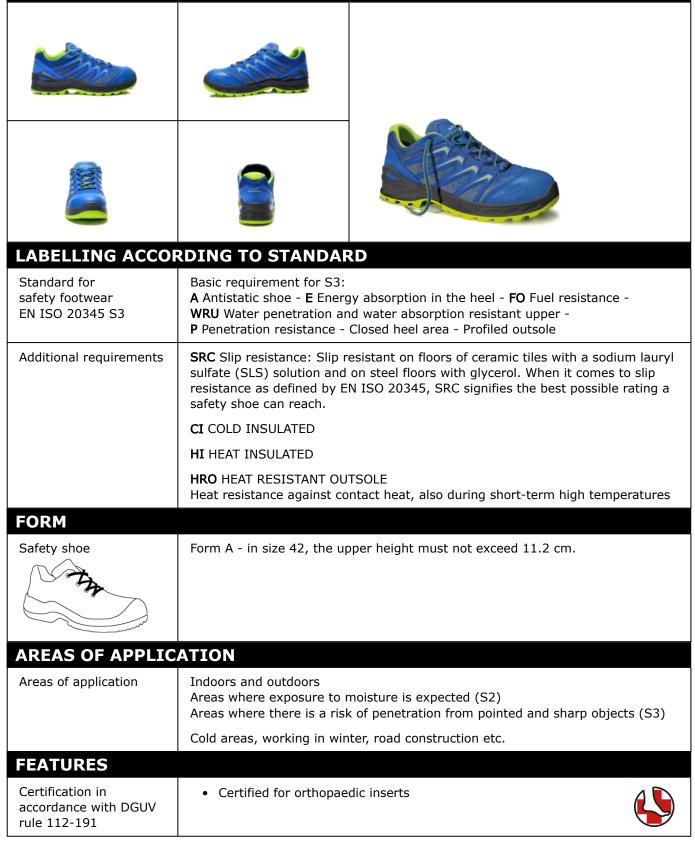

## **TECHNICAL DATA SHEET**

## LARROX Work GTX blue Lo S3 CI No. 5426

Sz. 39 - 48

| FEATURES                                 |                                                                                                                                                                                                                                                                                                                                                                                                                                                                                                                                                                                                                                   |
|------------------------------------------|-----------------------------------------------------------------------------------------------------------------------------------------------------------------------------------------------------------------------------------------------------------------------------------------------------------------------------------------------------------------------------------------------------------------------------------------------------------------------------------------------------------------------------------------------------------------------------------------------------------------------------------|
| Padded upper edge                        | <ul> <li>Excellent wearing comfort: the padded upper edge protects the Achilles tendon.</li> </ul>                                                                                                                                                                                                                                                                                                                                                                                                                                                                                                                                |
| Full, padded bellows<br>tongue           | <ul> <li>Excellent wearing comfort: The tongue prevents pressure marks and<br/>avoids dirt from entering into the shoe.</li> </ul>                                                                                                                                                                                                                                                                                                                                                                                                                                                                                                |
| Leather-free equipment                   | Suitable for persons allergic to leather                                                                                                                                                                                                                                                                                                                                                                                                                                                                                                                                                                                          |
| TPU scuff cap                            | <ul><li>Excellent wear protection in the shoe tip</li><li>Protects the upper leather in this area against premature wear</li></ul>                                                                                                                                                                                                                                                                                                                                                                                                                                                                                                |
| UPPER MATERIAL                           |                                                                                                                                                                                                                                                                                                                                                                                                                                                                                                                                                                                                                                   |
| Hydrophobized textile<br>material        | <ul> <li>Areas of application S2/S3</li> <li>Synthetic material</li> <li>Shape-retaining</li> <li>Tear-resistant</li> <li>Dries quickly</li> <li>Wear-resistant and light</li> <li>Water penetration/absorption in accordance with EN ISO 20345 S2</li> <li>By hydrophobation, higher resistance against water penetration and water absorption</li> </ul>                                                                                                                                                                                                                                                                        |
| LINING                                   |                                                                                                                                                                                                                                                                                                                                                                                                                                                                                                                                                                                                                                   |
| Gore-Tex Performance<br>Comfort Footwear | The GORE-TEX membrane prevents water from entering into the shoe, but still<br>allows your feet to "breathe". This technology provides ideal climate comfort for<br>all outdoor activities, even in the harshest weather conditions. All components<br>of the shoe construction are precisely attuned to one another and are subject to<br>constant quality controls.<br>The ALL-WEATHER membrane<br>The all-weather membrane constantly provides an ideal climate comfort inside<br>the shoe in all wind and weather conditions. Keeps your feet cool in summer and<br>warm in winter. Tiny pores keep wind and wetness outside. |
| TOE PROTECTION                           | САР                                                                                                                                                                                                                                                                                                                                                                                                                                                                                                                                                                                                                               |
| Steel toe cap                            | <ul> <li>Protection against impacts of min. 200 joules and pressure loading of min. 15 kN</li> <li>Permanent edge coverage for cushioning</li> <li>Ergonomically shaped</li> <li>Comfortable toe room</li> <li>Good coverage of the little toe area</li> </ul>                                                                                                                                                                                                                                                                                                                                                                    |