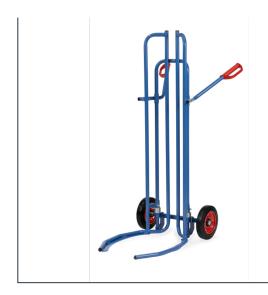

## **Product data sheet**

Article no.: 2034 Tyre truck

**Transport equipment** 

Welded, powder coated, surface durably protected, resistant to impact and scratches. Wheels with solid rubber tyres. Hubs with roller bearings. By activating the hand grips, the truck spreads its carrier spars so that the piles of tyres can be taken up and down directly. Suitable for tyres from 450 to 860 mm Ø. Up to 8 wheels and tyres possible.