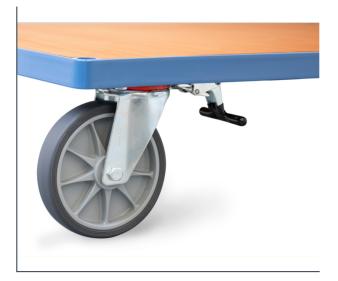

## **Product data sheet**

Article no.: 23989 2 swivel castors with directional locking device

These additional swivel castors can also be used as fixed castors due to the directional lock. 4 x 90 degrees locking provides good directional stability in longitudinal and transversal direction. Fixed operating lever underneath the frame, not protruding. To be operated from the long side. Easy reach in any castor position.