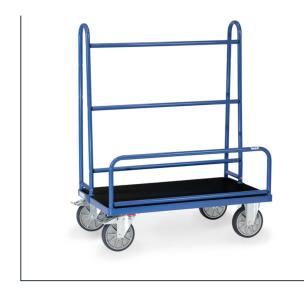

## **Product data sheet**

Article no.: 4431 Trolley for sheet material

Tubular steel and profile steel welded, powder coated blue RAL 5007. Platform made of derived timber material board, surface covered with corrugated rubber. Bolted tubular steel superstructure. 2 swivel and 2 fixed-wheel castors, TPE tyres, hubs with groove ball bearing. Swivel castors with wheel locks, according to the European Standard EN 1757-3 (safety of platform trolleys). Effective height: 1050 mm, Height retaining bracket: 300 mm.

## **Technical Details:**

| Total load capacity (kg)        | 600                                                       |
|---------------------------------|-----------------------------------------------------------|
| Length of usable platform (mm)  | 1070                                                      |
| Width of usable platform (mm)   | 335                                                       |
| Height of loading platform (mm) | 271                                                       |
| Total length (mm)               | 1070                                                      |
| Total width (mm)                | 610                                                       |
| Total height (mm)               | 1321                                                      |
| Tyres                           | TPE                                                       |
| Wheel size (mm)                 | 200 x 40                                                  |
| Note                            | Support height: 1050 mm, height retaining bracket: 300 mm |
| Weight (kg)                     | 34                                                        |
| Country of origin               | Germany                                                   |
| Warranty (years)                | 10                                                        |
| Customs tariff number           | 87168000                                                  |
| GTIN                            | 4017976844312                                             |
|                                 | I                                                         |