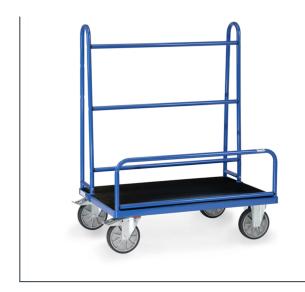

## **Product data sheet**

Article no.: 4432 Trolley for sheet material

**Transport equipment** 

Tubular steel and profile steel welded, powder coated blue RAL 5007. Platform made of derived timber material board, surface covered with corrugated rubber. Bolted tubular steel superstructure. 2 swivel and 2 fixed-wheel castors, TPE tyres, hubs with groove ball bearing. Swivel castors with wheel locks, according to the European Standard EN 1757-3 (safety of platform trolleys). Effective height: 1050 mm, Height retaining bracket: 300 mm.