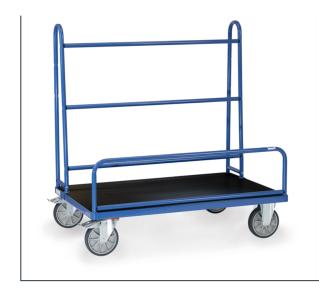

## **Product data sheet**

Article no.: 4433 Trolley for sheet material

Tubular steel and profile steel welded, powder coated blue RAL 5007. Platform made of derived timber material board, surface covered with corrugated rubber. Bolted tubular steel superstructure. 2 swivel and 2 fixed-wheel castors, TPE tyres, hubs with groove ball bearing. Swivel castors with wheel locks, according to the European Standard EN 1757-3 (safety of platform trolleys). Effective height: 1050 mm, Height retaining bracket: 300 mm.