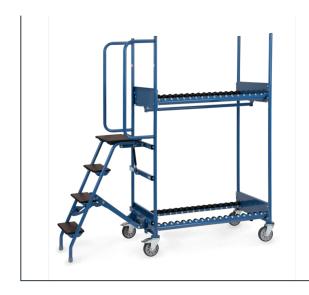

## **Product data sheet**

Article no.: 4562 Tyre storeroom trolley

**Transport equipment** 

For comfortable order picking of wheels and tyres. Tyre carrier with robust roller conveyors with fall through protection for easy moving of loaded wheels and tyres with 550 - 850 mm Ø. Upper shelf screwable in height of 1.253 or 1.153 mm, capacity 80 kg. At face ends 4 wooden steps lifting automatically when released and locking the trolley via rubber feet when under load. Safety stand on upper step by extended platform. Safety handle to hold onto or lean against. The steps can be completly tilted assisted by a gas spring. 4 swivel castors, TPE tyres, hubs with groove ball bearing. Swivel castors with wheel lock.