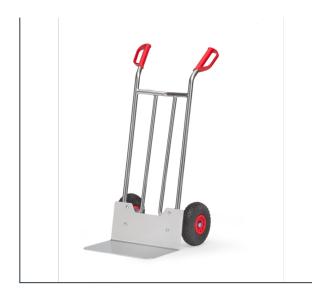

## **Product data sheet**

Article no.: A1116P Aluminium truck

Aluminium trucks made of tubular aluminium with alu blades, very light and handy to use. Aluminum sheet shovel mountable, therefore exchangeable. Punctureproof PU-tyres on synthetic rims, hubs with roller bearings. Flat packed delivery.

## **Technical Details:**

| Total load capacity (kg)                         | 150                   |
|--------------------------------------------------|-----------------------|
| Blade width (mm)                                 | 480                   |
| Blade depth (mm)                                 | 300                   |
| Total width (mm)                                 | 590                   |
| Total depth (mm)                                 | 650                   |
| Total height (mm)                                | 1150                  |
| Tyres                                            | Polyurethane material |
|                                                  |                       |
| Wheel size (mm)                                  | 260 x 85              |
| Wheel size (mm) Weight (kg)                      | 260 x 85<br>9,7       |
|                                                  |                       |
| Weight (kg)                                      | 9,7                   |
| Weight (kg)  Country of origin                   | 9,7<br>Germany        |
| Weight (kg)  Country of origin  Warranty (years) | 9,7 Germany 10        |