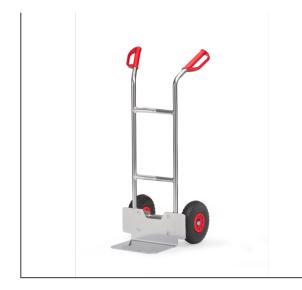

## **Product data sheet**

Article no.: A1125P Aluminium truck

Aluminium trucks made of tubular aluminium with alu blades, very light and handy to use. Aluminum sheet shovel mountable, therefore exchangeable. Curved top bar and transversal struts. For safe transport of circular items such as rolls, cans, buckets etc. Punctureproof PU-tyres on synthetic rims, hubs with roller bearings. Flat packed delivery.

| recinical Details. | Tec | hnical | Detail | S: |
|--------------------|-----|--------|--------|----|
|--------------------|-----|--------|--------|----|

| Total load capacity (kg) | 150                   |
|--------------------------|-----------------------|
| Blade width (mm)         | 320                   |
| Blade depth (mm)         | 250                   |
| Total width (mm)         | 570                   |
| Total depth (mm)         | 537                   |
| Total height (mm)        | 1150                  |
| Tyres                    | Polyurethane material |
| Wheel size (mm)          | 260 x 85              |
| Weight (kg)              | 9,7                   |
| Country of origin        | Germany               |
| Warranty (years)         | 10                    |
| Customs tariff number    | 87168000              |
| GTIN                     | 4017976294971         |
|                          |                       |