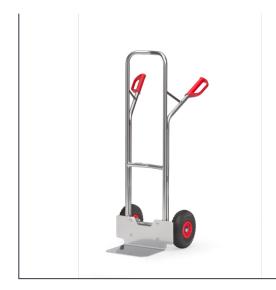

## **Product data sheet**

Article no.: A1325P Aluminium truck

Aluminium trucks made of tubular aluminium with alu blades, very light and handy to use. Aluminum sheet shovel mountable, therefore exchangeable. Curved top bar and transversal struts. For safe transport of circular items such as rolls, cans, buckets etc. Punctureproof PU-tyres on synthetic rims, hubs with roller bearings. Flat packed delivery.

## **Technical Details:**

| Total load capacity (kg) | 200                   |
|--------------------------|-----------------------|
| Blade width (mm)         | 320                   |
| Blade depth (mm)         | 250                   |
| Total width (mm)         | 590                   |
| Total depth (mm)         | 609                   |
| Total height (mm)        | 1300                  |
| Tyres                    | Polyurethane material |
| Wheel size (mm)          | 260 x 85              |
| Weight (kg)              | 9,7                   |
| Country of origin        | Germany               |
| Warranty (years)         | 10                    |
| Customs tariff number    | 87168000              |
| GTIN                     | 4017976294988         |
|                          | 1                     |