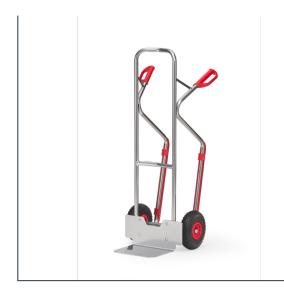

## **Product data sheet**

Article no.: A1330P Aluminium truck

**Transport equipment** 

Aluminium trucks made of tubular aluminium with alu blades, very light and handy to use. Aluminum sheet shovel mountable, therefore exchangeable. Curved top bar and transversal struts. For safe transport of circular items such as rolls, cans, buckets etc. Punctureproof PU-tyres on synthetic rims, hubs with roller bearings. Flat packed delivery.