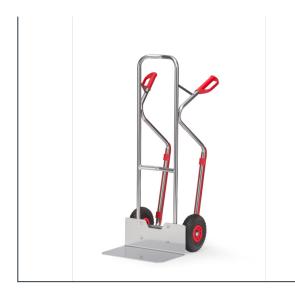

## **Product data sheet**

Article no.: A1331P Aluminium truck

Aluminium trucks made of tubular aluminium with alu blades, very light and handy to use. Aluminum sheet shovel mountable, therefore exchangeable. Curved top bar and transversal struts. For safe transport of circular items such as rolls, cans, buckets etc. Punctureproof PU-tyres on synthetic rims, hubs with roller bearings. Flat packed delivery.