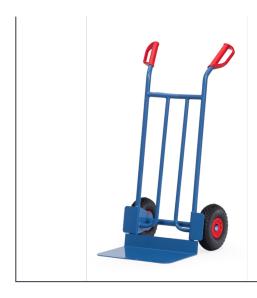

## **Product data sheet**

Article no.: B1116P Tubular steel truck

**Transport equipment** 

Handy tubular steel trucks with steel sheet blades, sturdy welded construction, blue RAL 5007. Safety grips. Steel sheet front shovel mountable, therefore exchangeable. Punctureproof PU-tyres on synthetic rims, hubs with roller bearings. Flat packed delivery.

## **Technical Details:**

| Total load capacity (kg)                                       | 250                               |
|----------------------------------------------------------------|-----------------------------------|
| Blade width (mm)                                               | 480                               |
| Blade depth (mm)                                               | 300                               |
| Total width (mm)                                               | 590                               |
| Total depth (mm)                                               | 656                               |
| Total height (mm)                                              | 1150                              |
|                                                                |                                   |
| Tyres                                                          | Polyurethane material             |
| Tyres Wheel size (mm)                                          | Polyurethane material 260 x 85    |
| •                                                              |                                   |
| Wheel size (mm)                                                | 260 x 85                          |
| Wheel size (mm) Weight (kg)                                    | 260 x 85<br>15,7                  |
| Wheel size (mm) Weight (kg) Country of origin                  | 260 x 85<br>15,7<br>Germany       |
| Wheel size (mm) Weight (kg) Country of origin Warranty (years) | 260 x 85<br>15,7<br>Germany<br>10 |