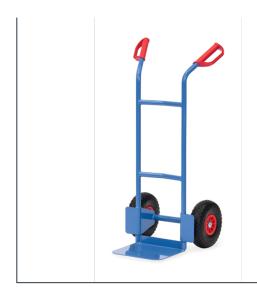

## **Product data sheet**

Article no.: B1125P Tubular steel truck

**Transport equipment** 

Handy tubular steel trucks with steel sheet blades, sturdy welded construction, blue RAL 5007. Safety grips. Steel sheet front shovel mountable, therefore exchangeable. Punctureproof PU-tyres on synthetic rims, hubs with roller bearings. Curved top bar and transversal struts. For safe transport of circular items such as rolls, cans, buckets etc. Flat packed delivery.

## **Technical Details:**

| Total load capacity (kg)                      | 200                            |
|-----------------------------------------------|--------------------------------|
| Blade width (mm)                              | 320                            |
| Blade depth (mm)                              | 250                            |
| Total width (mm)                              | 570                            |
| Total depth (mm)                              | 533                            |
| Total height (mm)                             | 1150                           |
|                                               |                                |
| Tyres                                         | Polyurethane material          |
| Tyres Wheel size (mm)                         | Polyurethane material 260 x 85 |
| •                                             |                                |
| Wheel size (mm)                               | 260 x 85                       |
| Wheel size (mm) Weight (kg)                   | 260 x 85<br>11,7               |
| Wheel size (mm) Weight (kg) Country of origin | 260 x 85<br>11,7<br>Germany    |