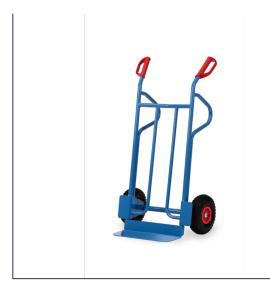

## **Product data sheet**

Article no.: B1215P Tubular steel truck

Handy tubular steel trucks with steel sheet blades, sturdy welded construction, blue RAL 5007. Safety grips. Steel sheet front shovel mountable, therefore exchangeable. Punctureproof PU-tyres on synthetic rims, hubs with roller bearings. Flat packed delivery.

| recinical Details. | Tec | hnical | <b>Details:</b> |
|--------------------|-----|--------|-----------------|
|--------------------|-----|--------|-----------------|

| Total load capacity (kg) | 300                   |
|--------------------------|-----------------------|
| Blade width (mm)         | 450                   |
| Blade depth (mm)         | 150                   |
| Total width (mm)         | 620                   |
| Total depth (mm)         | 565                   |
| Total height (mm)        | 1200                  |
| Tyres                    | Polyurethane material |
| Wheel size (mm)          | 260 x 85              |
| Weight (kg)              | 16,7                  |
| Country of origin        | Germany               |
| Warranty (years)         | 10                    |
| Customs tariff number    | 87168000              |
| GTIN                     | 4017976131146         |
|                          |                       |