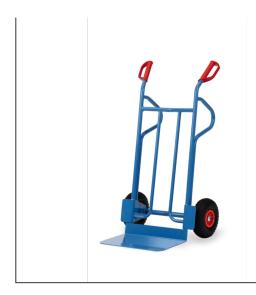

## **Product data sheet**

Article no.: B1216P Tubular steel truck

**Transport equipment** 

Handy tubular steel trucks with steel sheet blades, sturdy welded construction, blue RAL 5007. Safety grips. Steel sheet front shovel mountable, therefore exchangeable. Punctureproof PU-tyres on synthetic rims, hubs with roller bearings. Flat packed delivery.