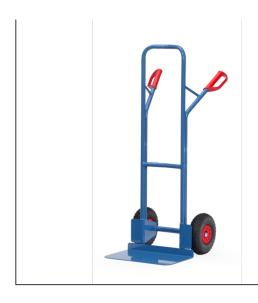

## **Product data sheet**

Article no.: B1326P Tubular steel truck

Handy tubular steel trucks with steel sheet blades, sturdy welded construction, blue RAL 5007. Safety grips. Steel sheet front shovel mountable, therefore exchangeable. Punctureproof PU-tyres on synthetic rims, hubs with roller bearings. Curved top bar and transversal struts. For safe transport of circular items such as rolls, cans, buckets etc. Flat packed delivery.