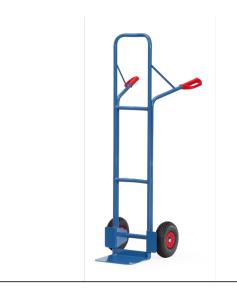

## **Product data sheet**

Article no.: B1327P Tubular steel truck

Handy tubular steel trucks with steel sheet blades, sturdy welded construction, blue RAL 5007. Safety grips. Steel sheet front shovel mountable, therefore exchangeable. Punctureproof PU-tyres on synthetic rims, hubs with roller bearings. Curved top bar and transversal struts. For safe transport of circular items such as rolls, cans, buckets etc. Flat packed delivery.

## **Technical Details:**

| Total load capacity (kg) | 300                   |
|--------------------------|-----------------------|
| Blade width (mm)         | 320                   |
| Blade depth (mm)         | 250                   |
| Total width (mm)         | 580                   |
| Total depth (mm)         | 747                   |
| Total height (mm)        | 1600                  |
| Tyres                    | Polyurethane material |
| Wheel size (mm)          | 260 x 85              |
| Weight (kg)              | 15,7                  |
| Country of origin        | Germany               |
| Warranty (years)         | 10                    |
| Customs tariff number    | 87168000              |
| GTIN                     | 4017976131184         |
|                          | •                     |