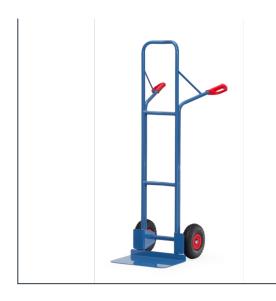

## **Product data sheet**

Article no.: B1328P Tubular steel truck

**Transport equipment** 

Handy tubular steel trucks with steel sheet blades, sturdy welded construction, blue RAL 5007. Safety grips. Steel sheet front shovel mountable, therefore exchangeable. Punctureproof PU-tyres on synthetic rims, hubs with roller bearings. Curved top bar and transversal struts. For safe transport of circular items such as rolls, cans, buckets etc. Flat packed delivery.