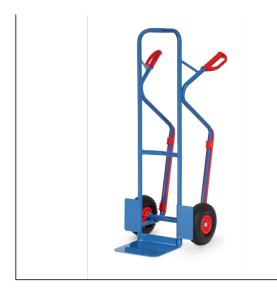

## **Product data sheet**

Article no.: B1330P Tubular steel truck

Handy tubular steel trucks with steel sheet blades, sturdy welded construction, blue RAL 5007. Safety grips. Steel sheet front shovel mountable, therefore exchangeable. Punctureproof PU-tyres on synthetic rims, hubs with roller bearings. Curved top bar and transversal struts. For safe transport of circular items such as rolls, cans, buckets etc. Flat packed delivery.

## **Technical Details:**

| Total load capacity (kg) | 300                   |
|--------------------------|-----------------------|
| Blade width (mm)         | 320                   |
| Blade depth (mm)         | 250                   |
| Total width (mm)         | 580                   |
| Total depth (mm)         | 623                   |
| Total height (mm)        | 1300                  |
| Tyres                    | Polyurethane material |
| Wheel size (mm)          | 260 x 85              |
| Weight (kg)              | 15,7                  |
| Country of origin        | Germany               |
| Warranty (years)         | 10                    |
| Customs tariff number    | 87168000              |
| GTIN                     | 4017976131207         |
|                          |                       |