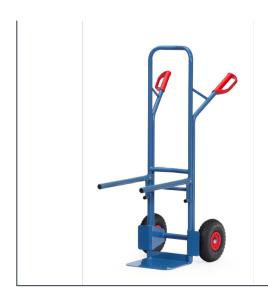

## **Product data sheet**

Article no.: B1345P Chair truck

## **Transport equipment**

For transporting stacked chairs. Made of tubular construction. A combination of stacking B1325P with chair carrying facility. Sturdy welded construction, powder coated blue RAL 5007. Curved top bar and transversal struts. For safe transport of circular items such as rolls, cans, buckets etc. Safety grips, punctureproof PU-tyres on synthetic rims, hubs with roller bearings. Carrier spar can be screwed with clamp to truck. After loosen the 2 screws the carrier spar can be continuously adjusted in height. The carrying arms are covered with protective hoses. Carrier arms: Length 500 mm, width 320 mm, capacity 70 kg