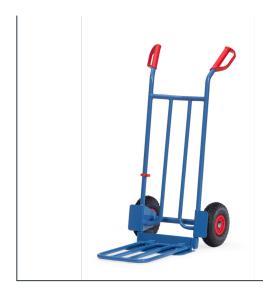

## **Product data sheet**

Article no.: K1116P Parcel cart

**Transport equipment** 

Handy tubular steel trucks with big collapsible lifting blade. Sturdy welded construction, powder coated, blue RAL 5007. Curved top bar and transversal struts. For safe transport of circular items such as rolls, cans, buckets etc. Safety grips, punctureproof PU-tyres on synthetic rims, hubs with roller bearings. Flat packed delivery.