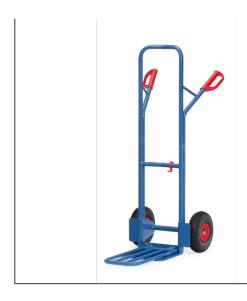

## **Product data sheet**

Article no.: K1326P Parcel cart

**Transport equipment** 

Handy tubular steel trucks with big collapsible lifting blade. Sturdy welded construction, powder coated, blue RAL 5007. Curved top bar and transversal struts. For safe transport of circular items such as rolls, cans, buckets etc. Safety grips, punctureproof PU-tyres on synthetic rims, hubs with roller bearings. Flat packed delivery.

## **Technical Details:**

| Total load capacity (kg) | 300                   |
|--------------------------|-----------------------|
| Blade width (mm)         | 320/250               |
| Blade depth (mm)         | 250/500               |
| Total width (mm)         | 580                   |
| Total depth (mm)         | 853                   |
| Total height (mm)        | 1300                  |
| Tyres                    | Polyurethane material |
| Wheel size (mm)          | 260 x 85              |
| Version                  | klappbar              |
| Weight (kg)              | 17,2                  |
| Country of origin        | Germany               |
| Warranty (years)         | 10                    |
| Customs tariff number    | 87168000              |
| GTIN                     | 4017976681719         |