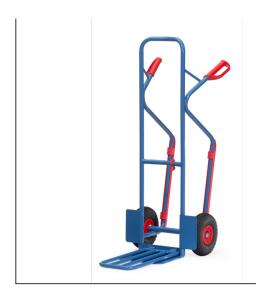

## **Product data sheet**

Article no.: K1331P Parcel cart

Handy tubular steel trucks with big collapsible lifting blade. Sturdy welded construction, powder coated, blue RAL 5007. Curved top bar and transversal struts. For safe transport of circular items such as rolls, cans, buckets etc. Safety grips, punctureproof PU-tyres on synthetic rims, hubs with roller bearings. Flat packed delivery.