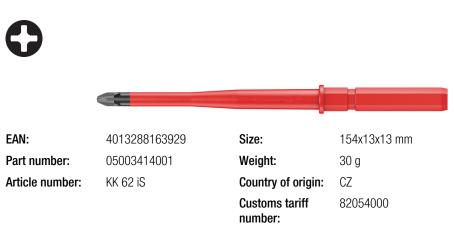

Kraftform Kompakt VDE

- In this way, low-lying PH screws can be accessed and actuated
- Insulated, individually tested as per IEC 60900
- 9 mm hex drive with with entry chamfer
- The Wera Black Point tip offers an exact fit and optimum corrosion protection

Interchangeable blade with reduced shaft diameter and integrated insulation protection; this means that low-lying screws and spring elements can be accessed and actuated. Individually tested tools as per IEC 60900. Individual testing at 10,000 volts so as to ensure safe working at the permitted voltage of 1,000 volts. The Wera Black Point tip offers a perfect fit and optimised corrosion protection.

# VDE interchangeable blade with reduced shaft diameter

Reduced blade diameter with integrated protective insulation, allows sunken screws and spring elements to be accessed and actuated, individually tested as per IEC 60900.

VDE interchangeable blades 154 mm long

Suitable for Kraftform handles 7400 VDE, 827 T i and 817 VDE .