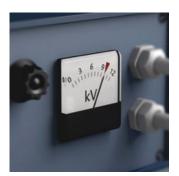

### Individually tested

Kraftform Kompakt VDE

Our screwdrivers are tested for dielectric strength under a 10,000 volt load to make sure that their most important property, their insulation, has been exhaustively tested. Each individual Wera VDE screwdriver is subjected to this test to guarantee safe working up to 1,000 volts.