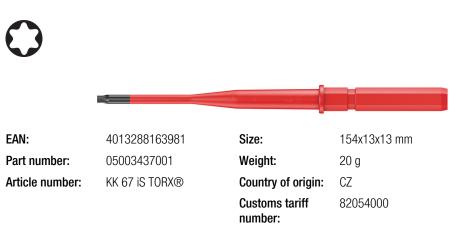

VDE interchangeable blades 154 mm long

Suitable for Kraftform handles 7400 VDE, 827 T i and 817 VDE .

## Further versions in this product family:

|                           | $\mathbf{O}$ | ↓<br>▼ | , A start and a start at a start |
|---------------------------|--------------|--------|-------------------------------------------------------------------------------------------------------------------------------------------------------------------------------------------------------------------------------------------------------------------------------------------------------------------------------------------------------------------------------------------------------------------------------------------------------------------------------------------------------------------------------------------------------------------------------------------------------------------------------------------------------------------------------------------------------------------------------------------------------------------------------------------------------------------------------------------------------------------------------------------------------------------------------------------------------------------------------------------------------------------------------------------------------------------------------------------------------------------------------------------------------------------------------------------------------------------------------------------------------------------------------------------------------------------------------------------------------------------------------------------------------------------------------------------------------------------------------------------------------------------------------------------------------------------------------------------------------------------------------------------------------------------------------------------------------------------------------------------------------------------------------------------------------------------------------------------------------------------------------------------------------------------------------------------------------------------------------------------------------------------------------------------------------------------------------------------------------------------------------|
|                           |              | mm     | inch                                                                                                                                                                                                                                                                                                                                                                                                                                                                                                                                                                                                                                                                                                                                                                                                                                                                                                                                                                                                                                                                                                                                                                                                                                                                                                                                                                                                                                                                                                                                                                                                                                                                                                                                                                                                                                                                                                                                                                                                                                                                                                                          |
| 05003437001 <sup>1)</sup> | TX 15        | 154    | 6 1/16"                                                                                                                                                                                                                                                                                                                                                                                                                                                                                                                                                                                                                                                                                                                                                                                                                                                                                                                                                                                                                                                                                                                                                                                                                                                                                                                                                                                                                                                                                                                                                                                                                                                                                                                                                                                                                                                                                                                                                                                                                                                                                                                       |
| 050034380011)             | TX 20        | 154    | 6 1/16"                                                                                                                                                                                                                                                                                                                                                                                                                                                                                                                                                                                                                                                                                                                                                                                                                                                                                                                                                                                                                                                                                                                                                                                                                                                                                                                                                                                                                                                                                                                                                                                                                                                                                                                                                                                                                                                                                                                                                                                                                                                                                                                       |
| 050034390011)             | TX 25        | 154    | 6 1/16"                                                                                                                                                                                                                                                                                                                                                                                                                                                                                                                                                                                                                                                                                                                                                                                                                                                                                                                                                                                                                                                                                                                                                                                                                                                                                                                                                                                                                                                                                                                                                                                                                                                                                                                                                                                                                                                                                                                                                                                                                                                                                                                       |