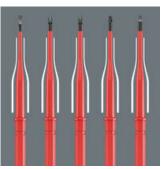

# VDE interchangeable blades 154 mm long

Suitable for Kraftform handles 7400 VDE, 827 T i and 817 VDE.

## VDE interchangeable blade with reduced shaft diameter

Reduced blade diameter with integrated protective insulation, allows sunken screws and spring elements to be accessed and actuated, individually tested as per IEC 60900.

Interchangeable blade with reduced shaft diameter and integrated insulation protection; this means that low-lying screws and spring elements can be accessed and actuated. Individual testing at 10,000 volts so as to ensure safe working at the permitted voltage of 1,000 volts.