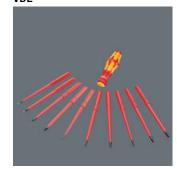

### Handle/interchangeable blade system – Kraftform Kompakt VDE

The handle/interchangeable blade system allows rapid exchange of the blades required for a wide range of applications.

# VDE interchangeable blades 154 mm long

Suitable for Kraftform handles 7400 VDE, 827 T i and 817 VDE.