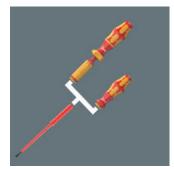

### Handle/interchangeable blade system – Kraftform Kompakt VDE

The handle/interchangeable blade system allows rapid exchange of the blades required for a wide range of applications.