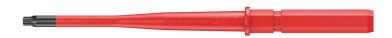

## Kraftform Kompakt VDE 67 iS TORX®, TX 20 x 154 mm

### Kraftform Kompakt VDE

**EAN:** 4013288163998 **Size:** 154x13x13 mm

Part number:05003438001Weight:21 gArticle number:KK 67 iS TORX®Country of origin:CZ

Customs tariff 82054000

number:

- In this way, low-lying TORX® screws can be accessed and actuated
- Insulated, individually tested as per IEC 60900
- 9 mm hex drive with with entry chamfer
- The Wera Black Point tip offers an exact fit and optimum corrosion protection

Interchangeable blade with reduced shaft diameter and integrated insulation protection; this means that low-lying screws and spring elements can be accessed and actuated. Individual testing at 10,000 volts so as to ensure safe working at the permitted voltage of 1,000 volts.

## VDE interchangeable blade with reduced shaft diameter

Reduced blade diameter with integrated protective insulation, allows sunken screws and spring elements to be accessed and actuated, individually tested as per IEC 60900.