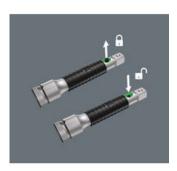

Flexible-lock-system

## Free-turning sleeve

The extensions from the premium lines are also equipped with the unique "flexible-lock-system". By activating this system, attachments can be fixed to the extension permanently \_ preventing slipping and any unintentional loss of the attachment. When the system is deactivated, the sockets can be attached as usual and changed in a flash.