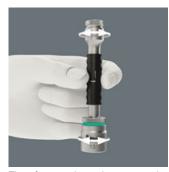

## Free-turning sleeve

The extensions from the premium lines are also equipped with the unique "flexible-lock-system". By activating this system, attachments can be fixed to the extension permanently \_ preventing slipping and any unintentional loss of the attachment. When the system is deactivated, the sockets can be attached as usual and changed in a flash.