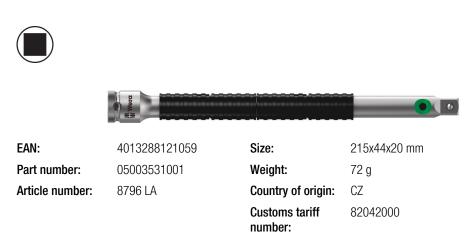

8796 LA Zyklop "flexible-lock" extension with free-turning sleeve, long, 1/4", 1/4" x 150 mm Zyklop Accessories, 1/4"

- 1/4" Zyklop "flexible lock" extension with free-turning sleeve, long
- For 1/4" square sockets with ball lock
- Flexible lock system for either locking or rapid exchange of the attached tool
- With free-turning sleeve for rapid tightening and loosening of screws and nuts
- Chrome vanadium steel, matt chrome-plated

Wera Zyklop extension with flexible-lock: when activated the sockets are secured and permanently fixed, any unintentional loss being avoided. When the system is deactivated, the sockets can be quickly attached and exchanged. Equipped with a free-turning sleeve for faster turning of screws and nuts.