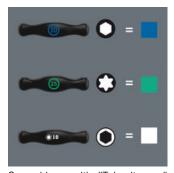

### "Take it easy" Tool Finder

Screwdrivers with "Take it easy" tool finder: colour coding according to profile and size stamp.

Web link https://products.wera.de/en/screwdrivers\_series\_400\_t-handle\_bicycle\_set\_6.html