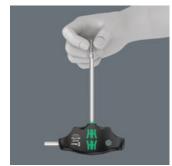

10-piece T-handle screwdriver set for operations on the bike: The ideal handle shape allows the transmission of particularly high tightening and loosening moments. The ergonomic shape of the handle fills the ball of the hand well, the fingers lie securely in the softly rounded recessed grips. The whole hand comes into contact with the handle and friction losses between hand and handle are avoided. With holding function at the long arm to hold the TORX® and hexagonal socket screws (from size 3) securely on the tool. Special surface treatment for high corrosion protection and optimal fitting accuracy in the screw. With extra-short arm for the transmission of extremely high torques through the leverage of the long arm. Including metal rack for clearly arranged storage in the workshop.

### "Take it easy" Tool Finder

Screwdrivers with "Take it easy" tool finder: colour coding according to profile and size stamp.

Web link https://products.wera.de/en/screwdrivers\_series\_400\_t-handle\_bicycle\_set\_6.html