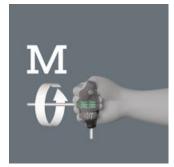

TORX® HF profile

In tight assembly or disassembly situations, for example in engine compartments, it is not possible to securely hold the screw with the hand on the screwdriver, and the screw subsequently often gets lost. Lengthy searches or the loss of the screw (with the associated danger that could bring about) are the consequence. The HF tools developed by Wera are ideal because they feature an optimised geometry of the original TORX® profile. The wedging forces from the surface resulting pressure between the drive tip and the screw profile mean that the screw is securely held on the tool!

#### Holding function (HF) for hexagon socket screws

A resilient ball ensures the hexagon socket screw to be clamped on the tool tip. Especially helpful in hard to reach areas where you can not use your other hand to hold the screw.