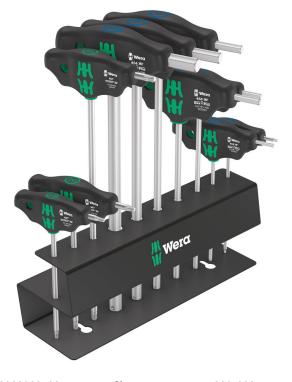

#### Series 400 T-Handle

**EAN:** 4013288220592 **Size:** 280x220x75 mm

Part number:05004174001Weight:1561 gArticle number:Bicycle Set 6Country of origin:CZ

Customs tariff 82054000

number:

- T-handle screwdriver for the transmission of particularly high tightening and loosening torque
- Ergonomic 2-component handle with finger handle recesses and pleasant surface feel for very high power transmission and fatigue-free working
- Take it easy tool finder: colour coding according to profile and size
- With additional short arm for the transmission of extremely high torques due to the leverage of the long arm
- With holding function (HF) on the long arm to securely hold the screw on the tool

10-piece T-handle screwdriver set for operations on the bike: The ideal handle shape allows the transmission of particularly high tightening and loosening moments. The ergonomic shape of the handle fills the ball of the hand well, the fingers lie securely in the softly rounded recessed grips. The whole hand comes into contact with the handle and friction losses between hand and handle are avoided. With holding function at the long arm to hold the TORX® and hexagonal socket screws (from size 3) securely on the tool. Special surface treatment for high corrosion protection and optimal fitting accuracy in the screw. With extra-short arm for the transmission of extremely high torques through the leverage of the long arm. Including metal rack for clearly arranged storage in the workshop.

#### Set contents: