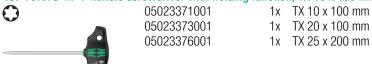

# 467 TORX® HF T-handle screwdriver with holding function, TX 10 x 100 mm

 $https://products.wera.de/en/screwdrivers\_series\_400\_t-handle\_bicycle\_set\_6.html$ 

Wera - Bicycle Set 6 05004174001 - 4013288220592