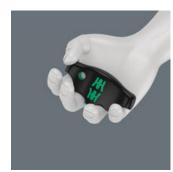

TORX® HF profile

In tight assembly or disassembly situations, for example in engine compartments, it is not possible to securely hold the screw with the hand on the screwdriver, and the screw subsequently often gets lost. Lengthy searches or the loss of the screw (with the associated danger that could bring about) are the consequence. The HF tools developed by Wera are ideal because they feature an optimised geometry of the original TORX® profile. The wedging forces from the surface resulting pressure between the drive tip and the screw profile mean that the screw is securely held on the tool!

#### Holding function (HF) for hexagon socket screws

A resilient ball ensures the hexagon socket screw to be clamped on the tool tip. Especially helpful in hard to reach areas where you can not use your other hand to hold the screw.