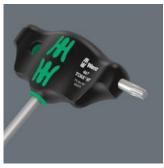

# Second arm

The additional short arm, which emerges laterally from the handle, allows the transmission of extremely high torques by using the long arm as a lever.

# Corrosion protection and fitting accuracy

Due to the special surface treatment, the blades receive a high level of corrosion protection. The optimum fitting accuracy of the screw is also guaranteed.