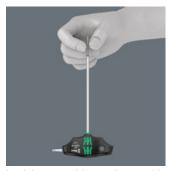

#### Series 400 T-Handle

**EAN:** 4013288220592 **Size:** 280x220x75 mm

Part number:05004174001Weight:1561 gArticle number:Bicycle Set 6Country of origin:CZ

Customs tariff 82054000

number:

- T-handle screwdriver for the transmission of particularly high tightening and loosening torque
- Ergonomic 2-component handle with finger handle recesses and pleasant surface feel for very high power transmission and fatigue-free working
- Take it easy tool finder: colour coding according to profile and size
- With additional short arm for the transmission of extremely high torques due to the leverage of the long arm
- With holding function (HF) on the long arm to securely hold the screw on the tool

#### Series 400 T-Handle

T-handle screwdriver

transmission of particularly high

tightening and loosening torque

for the

Ergonomic 2-component T-handle

The ergonomically shaped 2-component T-handle with finger recesses and pleasant surface facilitates very high power transmission and fatigue-free working.