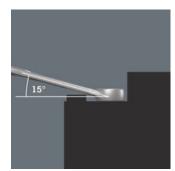

6003 Joker Combination wrench - Open end with return angle of just  $15^\circ.$  When things get tight.

- Particularly suitable for narrow screwdriving situations on the bike
- Joker 6003 pedal size 15 with flat open end to mount and dismount pedals
- Joker 6003 size 9 for use in switchgears (bicycle gearshift)
- The special open end geometry expands the placement possibilities of the tool
- The low return angle in the open end "takes" the screw every 15°
- Slim ring side with 15° crank

#### For very tight spaces

The Joker 6003 ring spanner with its special open end geometry open end offset by 7.5° and the double hexagon profile - doubles the placement possibilities when repeatedly turning the wrench 180° around the longitudinal axis. Bolts and screw heads can be "accessed" every 15°. The Joker 6003 will automatically find the respective placement point after every turn.

Joker 6003: For return angles of less than 30°

**Double-hex geometry** 

Thanks to the open end side offset by 7.5°, double hexagon geometry and an adjusted application method (placement - screwdriving - turning - replacement screwdriving - turning, etc), even screwdriving challenges allowing a return angle of less than 30° can be solved.