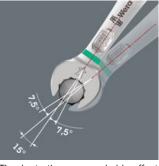

5-piece Joker 6003 spanner set; size 15 in an extra-slim design. As the working space is very narrow when working on your bike, tools are necessary that enable users to work successfully even in such situations. Narrow spaces require additional placement points of the tool. Can spanners be modified so that the placement possibilities of the tool increase? The combination of the 7.5° offset open end and the double hexagon geometry doubles the placement points. A repeated 180° turn of the wrench around the longitudinal axis during screwdriving provides four placement possibilities, and bolts or screw heads can be engaged every 15°. The Joker 6003 with its smart open end geometry significantly expands the range of uses in confined spaces. The Joker 6003 will automatically find the respective placement point after every turn. The slim yet robust ring side is tilted by 15° to the tool axis. The high-quality surface treatment achieves a high and long-lasting corrosion protection. With tool finder Take it easy: colour coding by size. The Joker bags are suitable for attachment to walls, shelves, workshop trolleys and the Wera 2go system thanks to the hook and loop fastener system on the back.

#### For very tight spaces

The Joker 6003 ring spanner with its special open end geometry open end offset by 7.5° and the double hexagon profile - doubles the placement possibilities when repeatedly turning the wrench 180° around the longitudinal axis. Bolts and screw heads can be "accessed" every 15°. The Joker 6003 will automatically find the respective placement point after every turn.

Joker 6003: For return angles of less than 30°

**Double-hex geometry** 

Thanks to the open end side offset by 7.5°, double hexagon geometry and an adjusted application method (placement - screwdriving - turning - replacement screwdriving - turning, etc), even screwdriving challenges allowing a return angle of less than 30° can be solved.