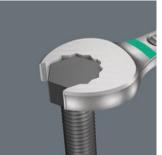

#### 6003 Joker Pedal

The extra thin pedal wrench (6003 Joker 15 Pedal) is ideal for narrow installation spaces

6003 Joker Combination wrench - Open end with return angle of just  $15^\circ.$  When things get tight.

- Particularly suitable for narrow screwdriving situations on the bike
- Joker 6003 pedal size 15 with flat open end to mount and dismount pedals
- Joker 6003 size 9 for use in switchgears (bicycle gearshift)
- The special open end geometry expands the placement possibilities of the tool
- The low return angle in the open end "takes" the screw every 15°
- Slim ring side with 15° crank