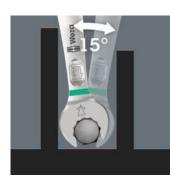

5-piece Joker 6003 spanner set; size 15 in an extra-slim design. As the working space is very narrow when working on your bike, tools are necessary that enable users to work successfully even in such situations. Narrow spaces require additional placement points of the tool. Can spanners be modified so that the placement possibilities of the tool increase? The combination of the 7.5° offset open end and the double hexagon geometry doubles the placement points. A repeated 180° turn of the wrench around the longitudinal axis during screwdriving provides four placement possibilities, and bolts or screw heads can be engaged every 15°. The Joker 6003 with its smart open end geometry significantly expands the range of uses in confined spaces. The Joker 6003 will automatically find the respective placement point after every turn. The slim yet robust ring side is tilted by 15° to the tool axis. The high-quality surface treatment achieves a high and long-lasting corrosion protection. With tool finder Take it easy: colour coding by size. The Joker bags are suitable for attachment to walls, shelves, workshop trolleys and the Wera 2go system thanks to the hook and loop fastener system on the back.

#### For very tight spaces

The Joker 6003 ring spanner with its special open end geometry open end offset by 7.5° and the double hexagon profile - doubles the placement possibilities when repeatedly turning the wrench 180° around the longitudinal axis. Bolts and screw heads can be "accessed" every 15°. The Joker 6003 will automatically find the respective placement point after every turn.

Joker 6003: For return angles of less than 30°

**Double-hex geometry** 

Thanks to the open end side offset by 7.5°, double hexagon geometry and an adjusted application method (placement - screwdriving - turning - replacement screwdriving - turning, etc), even screwdriving challenges allowing a return angle of less than 30° can be solved.