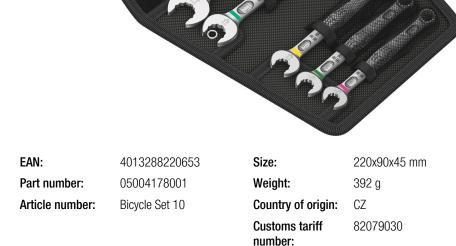

Web link https://products.wera.de/en/joker\_6003\_joker\_combination\_wrench\_open\_end\_with\_return\_angle\_of\_just\_15\_when\_things\_get\_tight\_bicycle\_set\_10.html

Bicycle Set 10, 5 pieces

6003 Joker Combination wrench - Open end with return angle of just  $15^\circ.$  When things get tight.

Set contents:

| 6003 Joker Combination                           | wrench, 8 x 115 mm |    |             |
|--------------------------------------------------|--------------------|----|-------------|
|                                                  | 05020200001        | 1x | 8 x 115 mm  |
| Joker (m)                                        | 05020219001        | 1x | 9 x 120 mm  |
|                                                  | 05020201001        | 1x | 10 x 125 mm |
|                                                  | 05020204001        | 1x | 13 x 160 mm |
|                                                  |                    |    |             |
| 6003 Joker Pedal Combination wrench, 15 x 174 mm |                    |    |             |
|                                                  | 05020221001        | 1x | 15 x 174 mm |