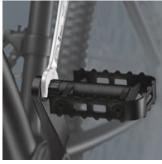

#### 6003 Joker Pedal

The extra thin pedal wrench (6003 Joker 15 Pedal) is ideal for narrow installation spaces