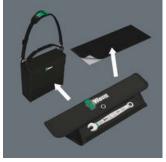

## Suitable for docking with the Wera 2go system

The Joker pouches are suitable for attachment to walls, shelves, workshop trolleys and the Wera 2go system thanks to the hook and loop fastener system on the back.

Hook and Loop Fastener Strip 120, 120 x 50 mm

1x 120 x 50 mm

Web link https://products.wera.de/en/joker\_6003\_joker\_combination\_wrench\_open\_end\_with\_return\_angle\_of\_just\_15\_when\_things\_get\_tight\_bicycle\_set\_10.html