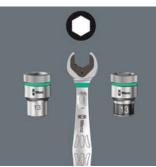

### "Take it easy" tool finder

Take it easy tool finder system with profile and size colour-coding for quick and easy tool selection. Colour-coded system for hexagon drive screws (L-Keys, Zyklop bit sockets), external hex drive screws and nuts (Joker wrenches, Zyklop sockets and Zyklop bit sockets with holding function), and TORX® drive screws (L-Keys, Zyklop bit sockets).