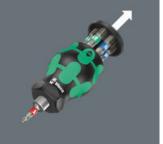

### Handle with integrated bit magazine

The handle can be opened and thus gives access to the six bits contained in the magazine.

# Swiveling bit magazine

The swiveling bit magazine allows for the bits to be removed easily in almost any situation and cannot be lost. The bits are safely stored.

**Stainless Steel Bits** 

Wera stainless steel bits are manufactured out of stainless steel so unsightly rust can be avoided. The stainless steel bits from Wera are vacuum ice-hardened and have the hardness and strength needed for screw connections. There are no limitations to the industrial applications they are suitable for.