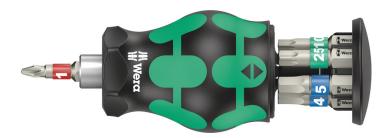

#### Kraftform Kompakt Stubby - With Kraftform bit-holding Stubby screwdriver handle.

EAN: 4013288220714 Size: 115x60x40 mm

Part number: 05004179001 Weight: 115 g Article number: Bicycle Set 11 Country of origin: CZ

Stubby magazine for quick operations on the bike. Particularly small bit hand-holder with short bit mounting for hard to reach areas. Includes 7 stainless steel bits, 6 of which are located in a magazine in the handle and one in the bit holder. The 2-component Kraftform handle with the practical combination of hard and soft zones allows for a firm grip and precise working. Take it easy tool finder: With size stamping and colour coding by output to help you find the required bit easily.

## Bicycle Set 11, 7 pieces