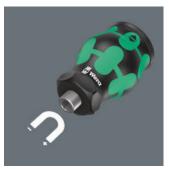

#### Kraftform Kompakt Stubby - With Kraftform bit-holding Stubby screwdriver handle.

EAN: 4013288220714 Size: 115x60x40 mm

Part number: 05004179001 Weight: 115 g Article number: Bicycle Set 11 Country of origin: CZ

Stubby magazine for quick operations on the bike. Particularly small bit hand-holder with short bit mounting for hard to reach areas. Includes 7 stainless steel bits, 6 of which are located in a magazine in the handle and one in the bit holder. The 2-component Kraftform handle with the practical combination of hard and soft zones allows for a firm grip and precise working. Take it easy tool finder: With size stamping and colour coding by output to help you find the required bit easily.

#### Bit holder with magnet

The magnet ensures that the bit is securely seated in the holder.