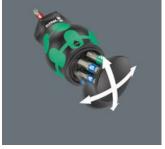

# Swiveling bit magazine

The swiveling bit magazine allows for the bits to be removed easily in almost any situation and cannot be lost. The bits are safely stored.

**Stainless Steel Bits** 

Wera stainless steel bits are manufactured out of stainless steel so unsightly rust can be avoided. The stainless steel bits from Wera are vacuum ice-hardened and have the hardness and strength needed for screw connections. There are no limitations to the industrial applications they are suitable for.