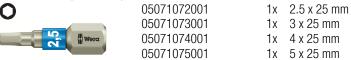

y screwdriver handle.



#### **Torsion bits**



Torsion bits absorb the damaging peak torque loads in the torsion zone. This prevents premature wear and enhances the service life of the bits.

### "Take it easy" tool finder



"Take it easy" tool finder with colour coding according to profiles and size stamp - for simple and rapid accessing of the required tool.

#### Bit holder with magnet



The magnet ensures that the bit is securely seated in the holder.

## Bicycle Set 11, 7 pieces

### Kraftform Kompakt Stubby - With Kraftform bit-holding Stubby screwdriver handle.



#### Set contents:

#### 3851/1 TS bits, stainless, PH 1 x 25 mm

**♦** 05071010001 1x PH 1 x 25 mm



#### 3867/1 TS TORX® bits, stainless, TX 10 x 25 mm

05071032001 1x TX 10 x 25 mm 05071035001 1x TX 25 x 25 mm