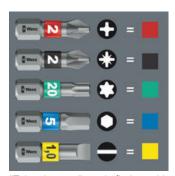

## Bicycle Set 11, 7 pieces

#### Set contents:

#### 3851/1 TS bits, stainless, PH 1 x 25 mm

**♦** 05071010001 1x PH 1 x 25 mm

#### 3867/1 TS TORX® bits, stainless, TX 10 x 25 mm

05071032001 1x TX 10 x 25 mm 05071035001 1x TX 25 x 25 mm