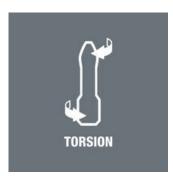

#### **Torsion bits**

Torsion bits absorb the damaging peak torque loads in the torsion zone. This prevents premature wear and enhances the service life of the bits.