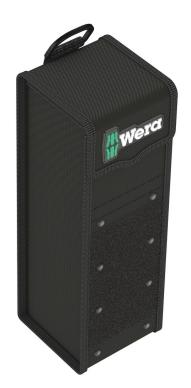

Wera 2go

**EAN:** 4013288204370 **Size:** 320x125x120 mm

Part number:05004356001Weight:717 gArticle number:Wera 2go 7Country of origin:PL

Customs tariff 42029298

number:

• Transport box even for long tools such as spirit levels

1 sturdy, robust tool box, with carrying handle, for storage and transport of long tools and spare parts. High resistance against cuts and stabs. With hook and loop fastener zones for docking to the Wera 2go system. The compact Wera 2go tool box can be filled with tools and spare parts and docked onto Wera 2go 2 (container). Thus the storage space is easily extended.

### The high packer

The sturdy, robust High Tool Box is especially convenient for storing and carrying long tools and spare parts.

# High resistance against cuts and stabs

The robust and dimensionally stable material is very resistant against cuts and stabs. The tools carried are protected against damage and moisture. This enhances the service life of the tool box.