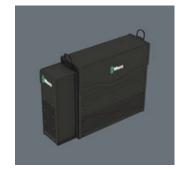

1 sturdy, robust tool box, with carrying handle, for storage and transport of long tools and spare parts. High resistance against cuts and stabs. With hook and loop fastener zones for docking to the Wera 2go system. The compact Wera 2go tool box can be filled with tools and spare parts and docked onto Wera 2go 2 (container). Thus the storage space is easily extended.

## Perfect system supplement

Suitable for docking with the Wera 2go system.

## Further versions in this product family:

Wera 2go 7 high tool box.