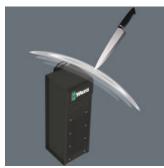

# High resistance against cuts and stabs

The robust and dimensionally stable material is very resistant against cuts and stabs. The tools carried are protected against damage and moisture. This enhances the service life of the tool box.