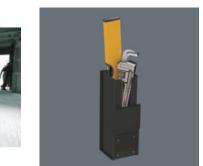

1 sturdy, robust tool box, with carrying handle, for storage and transport of long tools and spare parts. High resistance against cuts and stabs. With hook and loop fastener zones for docking to the Wera 2go system. The compact Wera 2go tool box can be filled with tools and spare parts and docked onto Wera 2go 2 (container). Thus the storage space is easily extended.

### The high packer

The sturdy, robust High Tool Box is especially convenient for storing and carrying long tools and spare parts.