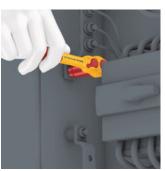

Zyklop 8007 B VDE 3/8 EAN: 4013288190963 Size: 230x60x35 mm Part number: 05004966001 Weight: 352 g Article number: 8007 B VDE Country of origin: CZ **Customs tariff** 82041200 number:

- Insulated and 100% individually tested Zyklop ratchet for safe working up to 1,000 volts
- Fine toothing with 80 teeth for a short return angle of only 4.5°
- Extremely slim design with a soft, ergonomic grip zone for easy work even in very confined spaces
- Safe socket lock via push button, convenient direction change thanks to the reversing lever
- Plastic coating protects surfaces from damage

Zyklop ratchet VDE with switch lever with the unmistakable Wera design. Slim design for working even in very confined spaces. Due to the finely spaced 80 teeth, a low return angle of only 4.5° is possible. With a reversing lever for a comfortable change of direction. With secure socket locking function by push button. Individually tested tool as per IEC 60900 at 10,000V for safe working at the approved voltage of 1,000V.

SLIN

8007 B VDE Zyklop ratchet, insulated, with switch lever, with 3/8" drive, 3/8" x 222 mm Zyklop VDE Ratchet and Accessories - Every piece is safety tested.

Individually tested

Fine-tooth design

```
For tight spaces
```

## Ball lock

The ball lock ensures sockets and accessories fit securely, providing increased safety during operation. A short press on the release button allows the tool to be changed quickly.