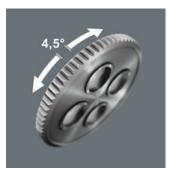

Zyklop 8007 B VDE 3/8 EAN: 4013288190963 Size: 230x60x35 mm Part number: 05004966001 Weight: 352 g Article number: 8007 B VDE Country of origin: CZ **Customs tariff** 82041200 number:

- Insulated and 100% individually tested Zyklop ratchet for safe working up to 1,000 volts
- Fine toothing with 80 teeth for a short return angle of only 4.5°
- Extremely slim design with a soft, ergonomic grip zone for easy work even in very confined spaces
- Safe socket lock via push button, convenient direction change thanks to the reversing lever
- Plastic coating protects surfaces from damage

Switch lever for convenient change

Switch lever

of direction.

The Zyklop VDE ratchet allows a short return angle of only 4.5  $^\circ$  thanks to its 80 teeth.

The extremely slim design of the Zyklop VDE ratchet makes it easy to work, even in confined spaces.