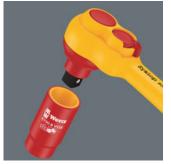

SLIN

8007 B VDE Zyklop ratchet, insulated, with switch lever, with 3/8" drive, 3/8" x 222 mm Zyklop VDE Ratchet and Accessories - Every piece is safety tested.

Individually tested

Fine-tooth design

```
For tight spaces
```

Zyklop ratchet and accessories for Electricians

The individual testing of the Zyklop tools for electricians at 10,000 volts, in accordance with IEC 60900, guarantees safe working under voltages up to 1,000 volts.