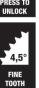

Zyklop 8007 B VDE 3/8 EAN: 4013288190963 Size: 230x60x35 mm Part number: 05004966001 Weight: 352 g Article number: 8007 B VDE Country of origin: CZ **Customs tariff** 82041200 number:

- Insulated and 100% individually tested Zyklop ratchet for safe working up to 1,000 volts
- Fine toothing with 80 teeth for a short return angle of only 4.5°
- Extremely slim design with a soft, ergonomic grip zone for easy work even in very confined spaces
- Safe socket lock via push button, convenient direction change thanks to the reversing lever
- Plastic coating protects surfaces from damage

Switch lever for convenient change

Switch lever

of direction.

The Zyklop VDE ratchet allows a short return angle of only 4.5  $^\circ$  thanks to its 80 teeth.

The extremely slim design of the Zyklop VDE ratchet makes it easy to work, even in confined spaces.