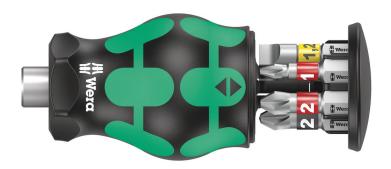

#### Kraftform Kompakt Stubby magazine

EAN: 4013288217776 Size: 115x60x40 mm

Part number: 05008874001 Weight: 113 g Article number: Kraftform Kompakt Stubby Country of origin: CZ

**Customs tariff** 

82054000

number:

- Short, compact Stubby shape for working in tight installation spaces, with 6 bits in the integrated magazine
- Ergonomic 2-component Kraftform handle for precise work
- 1/4" bit mounting with strong permanent magnet

Magazin 2

- Captive and swivelling bit magazine for easy removal and safe storage of bits
- Take it easy tool finder: colour coding according to profile and size

Particularly small bitholding screwdriver with short bit mounting for hard to reach areas. Includes 6 bits, which are located in a magazine in the handle. With only 65mm total length, the Kraftform Kompakt Stubby is a real mini screwdriving workshop. The strong permanent magnet in the bit mounting ensures secure holding of the bit. The 2-component handle with the practical combination of hard and soft zones allows for a firm grip and precise working. Take it easy tool finder: With size stamping and colour coding by output to find the required bit easily.

# Kraftform Kompakt Stubby magazine 2, 6 pieces

# Kraftform Kompakt Stubby magazine