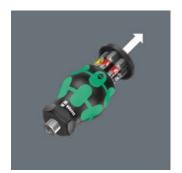

# Handle with integrated bit magazine

The handle can be opened and thus gives access to the six bits contained in the magazine.

# Compact shape

With its compact handle shape and the short blade, the Kraftform Stubbies are particularly suitable working in confined screwdriving situations.

Swivelling bit magazine

The swivelling bit magazine allows for the bits to be removed easily in almost any situation and cannot be lost. The bits are safely stored.