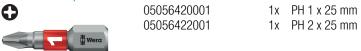

//products.wera.de/en/kraftform\_kompakt\_kraftform\_kompakt\_stubby\_magazine\_kraftform\_kompakt\_stubby\_magazin\_2

# Kraftform Kompakt Stubby magazine 2, 6 pieces

# Kraftform Kompakt Stubby magazine



#### **BiTorsion Bits**

With BiTorsion zone to cushion peak loads.

### Bits with Take it easy tool finder



Take it easy tool finder with colour coding according to profiles and size stamp - for simple and rapid accessing of the required tool.

### Bit holder with magnet



The magnet ensures that the bit is securely seated in the holder.

# Kraftform Kompakt Stubby magazine 2, 6 pieces

# Kraftform Kompakt Stubby magazine



### Set contents:

### 800/1 BTZ bits, 0.8 x 5.5 x 25 mm

05056064001 1x 0.8 x 5.5 x 25 mm 05056068001 1x 1.2 x 6.5 x 25 mm

### 851/1 BTZ bits, PH 1 x 25 mm



### 855/1 BTZ bits, PZ 1 x 25 mm