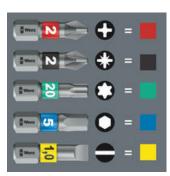

### Bits with Take it easy tool finder

Take it easy tool finder with colour coding according to profiles and size stamp - for simple and rapid accessing of the required tool.

### Set contents:

### 800/1 BTZ bits, 0.8 x 5.5 x 25 mm

05056064001 1x 0.8 x 5.5 x 25 mm 05056068001 1x 1.2 x 6.5 x 25 mm

### 851/1 BTZ bits, PH 1 x 25 mm

### 855/1 BTZ bits, PZ 1 x 25 mm