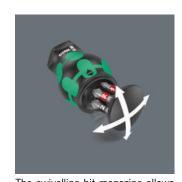

# Handle with integrated bit magazine

The handle can be opened and thus gives access to the six bits contained in the magazine.

# Compact shape

With its compact handle shape and the short blade, the Kraftform Stubbies are particularly suitable working in confined screwdriving situations.

Swivelling bit magazine

The swivelling bit magazine allows for the bits to be removed easily in almost any situation and cannot be lost. The bits are safely stored.