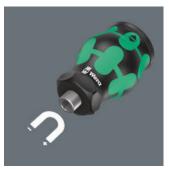

### Bit holder with magnet

The magnet ensures that the bit is securely seated in the holder.

number:

- Short, compact Stubby shape for working in tight installation spaces, with 6 bits in the integrated magazine
- Ergonomic 2-component Kraftform handle for precise work
- 1/4" bit mounting with strong permanent magnet