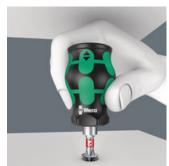

# Compact shape

With its compact handle shape and the short blade, the Kraftform Stubbies are particularly suitable working in confined screwdriving situations.

Swivelling bit magazine

The swivelling bit magazine allows for the bits to be removed easily in almost any situation and cannot be lost. The bits are safely stored.

### Bit holder with magnet

The magnet ensures that the bit is securely seated in the holder.