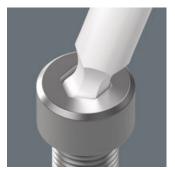

The spherical drive profile means that it is possible to swivel the axis of the tool to that of the screw, and therefore enable angled, "around-the-corner" screwdriving jobs.

The size of each L-keys has been engraved by a laser. In addition Take it easy L-keys have a colour coding according to sizes - for simple and rapid accessing of the required tool. Making it easy to find the right tool.