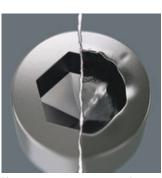

L-Keys for Hexagon Socket Screws

L-Keys

**Hex-Plus** 

Ball tip

Size identification

We questioned the classic L-key design, since all too often the screw head recess is rounded out, meaning screws can no longer be tightened or loosened - and so the user finds the L-key slipping out of the recess. Wera Hex-Plus tools have a larger contact surface in the screw head. The notching effects are reduced and thereby the deformation of the screws. At the same time, as much as 20 %more torque can be applied.

Hexagon screws can endure a problem because the contact surfaces delivering the power from the conventional tool, is transferred to the screw via very small surface areas. The consequence: the screw can become damaged (rounding out). Hex-Plus tools have a greater contact surface that prevents this from happening! At the same time, as much as 20 % more torque can be applied. Good to know: Hex-Plus tools fit into every standard hexagon socket screw!