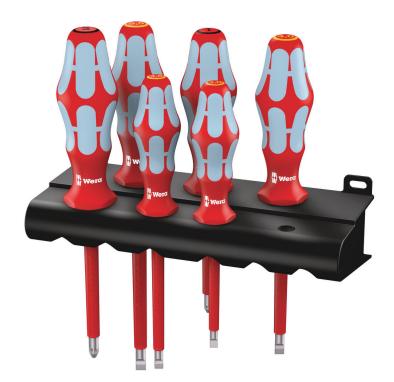

#### Series Kraftform Screwdrivers Stainless Steel VDE

**EAN:** 4013288184207 **Size:** 285x210x55 mm

Part number:05022745001Weight:660 gArticle number:3165 i/6 RackCountry of origin:CZ

Customs tariff

82054000

High quality Kraftform Plus VDE screwdriver set out of stainless steel by Wera. The stainless tools from Wera are vacuum ice-hardened and have the hardness and strength needed for screw connections. They can be used for industrial application without hesitation. The individual testing of the Kraftform Stainless VDE screwdrivers in a water bath at 10,000 volts as per DIN EN 60900 (IEC 60900) ensures safe working with voltages of up to 1,000 volts. Secure working is also ensured under extreme conditions and verified with the proven cold impact resistance at -40° C. Mainly with Lasertip: the Lasertip tip literally bites into the screw head and prevents any slipping out of the screw recess. Multi-component Kraftform handle for fast and low-fatigue working. "Take it easy" Tool Finder: colour coding according to profile and size. The hexagonal anti-roll feature prevents any bothersome rolling away at the workplace. Includes a practical rack for tidy storage of the screwdrivers.

# 3165 i/6 Screwdriver set, stainless and rack, 6 pieces

## Series Kraftform Screwdrivers Stainless Steel VDE

#### Set contents: