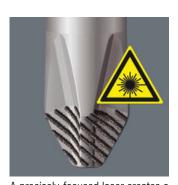

### Lasertip

even VDE-tested, too.

Why are stainless elements so

often affected by rust? One

reason: screwdriving jobs are often

carried out with a tool out of made

from conventional steel which can

result in extraneous rust forming.

This is annoying. We were

confident that this could be prevented by using tools likewise out of stainless steel and meeting the required standard of industrial hardness. A tool series out of stainless steel. The forming of extraneous rust is prevented and a special vacuum ice-hardening process ensures the required degree of hardness - and they are

A precisely-focused laser creates a sharp-edged surface structure. Wera Lasertip "bites" itself into the screw head and prevents any slips out of the recess. It is available for screwdrivers for slotted, Phillips and Pozidriv screws.

### Reduced contact pressure

Wera Lasertip reduces the contact pressure required and enhances force transfer - meaning less screwdriving effort is required. Screwdriving becomes safer and easier.