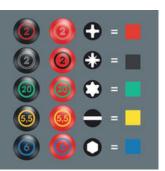

### "Take it easy" Tool Finder

Screwdrivers with "Take it easy" tool finder: colour coding according to profile and size stamp.

#### Set contents: