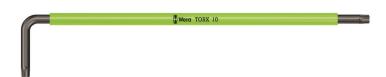

### 967 SXL TORX® L-key Multicolour, long, TX 10 x 112 mm

### L-Keys for TORX® Screws

**EAN:** 4013288194299 **Size:** 114x23x4 mm

Part number:05024483001Weight:8 gArticle number:967 SXL TORX® Multicolour Country of origin:CZ

Customs tariff 82041100 number:

- With Take it easy tool finder: colour coding by size
- L-keys for recessed TORX® screws
- Colour coded, easy-to-grip plastic sleeve, even at low temperatures
- Long version
- Zinc phosphate plated

### Size identification

The size of each L-keys has been engraved by a laser. In addition Take it easy L-keys have a colour coding according to sizes - for simple and rapid accessing of the required tool. Making it easy to find the right tool.