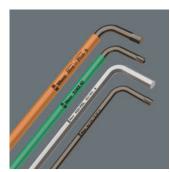

### Size identification

The size of each L-keys has been engraved by a laser. In addition Take it easy L-keys have a colour coding according to sizes - for simple and rapid accessing of the required tool. Making it easy to find the right tool.

#### Take it easy tool finder system

Take it easy tool finder system - with profile and size colour-coding for quick and easy tool selection. Colour-coded system for hexagon drive screws (L-Keys, Zyklop bit sockets), external hex drive screws and nuts (Joker wrenches, Zyklop sockets and Zyklop bit sockets with holding function), and TORX® drive screws (L-Keys, Zyklop bit sockets).

## Further versions in this product family:

|             |                  | 0     | A v |    | Å V     |      |
|-------------|------------------|-------|-----|----|---------|------|
|             |                  |       | mm  | mm | inch    | inch |
| 05024481001 | iceblue_277C     | TX 8  | 90  | 16 | 3 1/2"  | 5/8" |
| 05024482001 | tuerkis_339C     | TX 9  | 101 | 16 | 4"      | 5/8" |
| 05024483001 | leuchtgruen_375C | TX 10 | 112 | 19 | 4 7/16" | 3/4" |