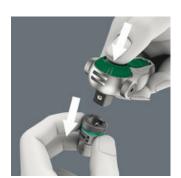

### **Pivots freely**

The ratchet head pivots freely and can be locked into any defined position by using the slide switch that is positioned on either side. It is even possible to work in very confined and difficult-to-access areas with enhanced hand clearance. The predefined locking at 0°, 15° and 90°, both to the right and left, ensure safe working without any slipping of the ratchet head.

#### **Ball lock**

The ball lock holds the sockets and attachments securely, ensuring safe working. A changeover into any predefined position is completed by simply pressing the release button - this is even the case in the 90° position.