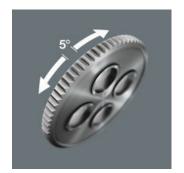

### Low return angle

The reversible ratchet with 72 finepitched teeth has a low return angle of only 5°. This short stroke allows fast and precise work in all types of installation.