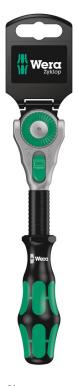

The Zyklop Speed Ratchet, 3/8"

**EAN:** 4013288128041 **Size:** 200x35x35 mm

Part number:05073261001Weight:329 gArticle number:8000 B SB SiSCountry of origin:CZ

Customs tariff 82041100

number:

- Fine-tooth design allows a small return angle of 5°
- Freely pivoting ratchet head, push button release and left/right switchover
- Flywheel design and easy-to-grip free-turning sleeve for very high working speeds
- The Wera Zyklop Speed ratchet combines the advantages of five different types of ratchet in one. And it is a really fast mover
- Can also be used as a screwdriver

Zyklop ratchet with 3/8" drive. The fine toothing with 72 teeth allows for a low return angle of 5°. The ratchet head swivels freely and can be locked in any position using the slide switch on both sides. Unproblematic working with plenty of hand space even in very narrow or difficult-to-reach installation situations. The pre-defined positions at 0°, 15° and 90° to the left and right guarantee safe working without the ratchet head slipping. In the 0° position, the ratchet with adapter and bit can be used like a conventional screwdriver. The flywheel design helps accelerate the screwdriving process. The rotationally symmetrical design of the Kraftform handle and the fast-rotating sleeve support rapid turning. Thanks to the shape of the Kraftform handle being perfectly adapted to the hand, hand injuries such as blisters and calluses are avoided. The hard materials used for the handle guarantee quick hand switching without the risk of the skin "sticking" to the handle. The softer, "non-slip" zones offer transmission of high forces without loss. For 3/8" square head socket wrench inserts as well as 3/8" connectors with square head drive, with ball lock.

# 8000 B SB Zyklop Speed Ratchet with 3/8" drive, 3/8" x 199 mm

The Zyklop Speed Ratchet, 3/8"