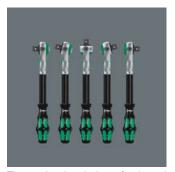

The Zyklop Speed Ratchet, 3/8"

**EAN:** 4013288128041 **Size:** 200x35x35 mm

Part number:05073261001Weight:329 gArticle number:8000 B SB SiSCountry of origin:CZ

Customs tariff 82041100

number:

- Fine-tooth design allows a small return angle of 5°
- Freely pivoting ratchet head, push button release and left/right switchover
- Flywheel design and easy-to-grip free-turning sleeve for very high working speeds
- The Wera Zyklop Speed ratchet combines the advantages of five different types of ratchet in one. And it is a really fast mover
- Can also be used as a screwdriver

# 8000 B SB Zyklop Speed Ratchet with 3/8" drive, 3/8" x 199 mm

The Zyklop Speed Ratchet, 3/8"