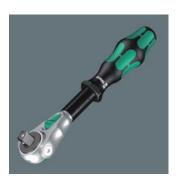

Zyklop ratchet with 3/8" drive. The fine toothing with 72 teeth allows for a low return angle of 5°. The ratchet head swivels freely and can be locked in any position using the slide switch on both sides. Unproblematic working with plenty of hand space even in very narrow or difficult-to-reach installation situations. The pre-defined positions at 0°, 15° and 90° to the left and right guarantee safe working without the ratchet head slipping. In the 0° position, the ratchet with adapter and bit can be used like a conventional screwdriver. The flywheel design helps accelerate the screwdriving process. The rotationally symmetrical design of the Kraftform handle and the fast-rotating sleeve support rapid turning. Thanks to the shape of the Kraftform handle being perfectly adapted to the hand, hand injuries such as blisters and calluses are avoided. The hard materials used for the handle guarantee quick hand switching without the risk of the skin "sticking" to the handle. The softer, "non-slip" zones offer transmission of high forces without loss. For 3/8" square head socket wrench inserts as well as 3/8" connectors with square head drive, with ball lock.

## Screwdriver

The ratchet can be used as a conventional screwdriver in the 0° position by attaching a bitholding adaptor and a bit.