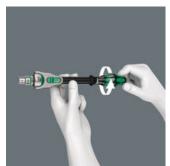

### **Pivots freely**

The ratchet head pivots freely and can be locked into any defined position by using the slide switch that is positioned on either side. It is even possible to work in very confined and difficult-to-access areas with enhanced hand clearance. The predefined locking at 0°, 15° and 90°, both to the right and left, ensure safe working without any slipping of the ratchet head.

#### **Ball lock**

The ball lock holds the sockets and attachments securely, ensuring safe working. A changeover into any predefined position is completed by simply pressing the release button - this is even the case in the 90° position.