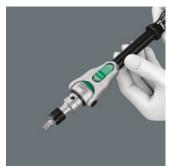

The Zyklop Speed Ratchet, 3/8"

**EAN:** 4013288128041 **Size:** 200x35x35 mm

Part number:05073261001Weight:329 gArticle number:8000 B SB SiSCountry of origin:CZ

Customs tariff 82041100

number:

- Fine-tooth design allows a small return angle of 5°
- Freely pivoting ratchet head, push button release and left/right switchover
- Flywheel design and easy-to-grip free-turning sleeve for very high working speeds
- The Wera Zyklop Speed ratchet combines the advantages of five different types of ratchet in one. And it is a really fast mover
- Can also be used as a screwdriver

Zyklop ratchet with 3/8" drive. The fine toothing with 72 teeth allows for a low return angle of 5°. The ratchet head swivels freely and can be locked in any position using the slide switch on both sides. Unproblematic working with plenty of hand space even in very narrow or difficult-to-reach installation situations. The pre-defined positions at 0°, 15° and 90° to the left and right guarantee safe working without the ratchet head slipping. In the 0° position, the ratchet with adapter and bit can be used like a conventional screwdriver. The flywheel design helps accelerate the screwdriving process. The rotationally symmetrical design of the Kraftform handle and the fast-rotating sleeve support rapid turning. Thanks to the shape of the Kraftform handle being perfectly adapted to the hand, hand injuries such as blisters and calluses are avoided. The hard materials used for the handle guarantee quick hand switching without the risk of the skin "sticking" to the handle. The softer, "non-slip" zones offer transmission of high forces without loss. For 3/8" square head socket wrench inserts as well as 3/8" connectors with square head drive, with ball lock.

# 8000 B SB Zyklop Speed Ratchet with 3/8" drive, 3/8" x 199 mm

The Zyklop Speed Ratchet, 3/8"