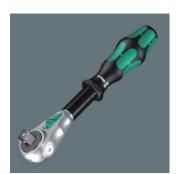

The Zyklop Speed Ratchet, 1/2"

**EAN:** 4013288128058 **Size:** 277x45x45 mm

Part number:05073262001Weight:671~gArticle number:8000~C~SB~SiSCountry of origin:CZ

Customs tariff 82041100

number:

- Fine-tooth design allows a small return angle of 5°
- Freely pivoting ratchet head, push button release and left/right switchover
- Flywheel design and easy-to-grip free-turning sleeve for very high working speeds
- The Wera Zyklop Speed ratchet combines the advantages of five different types of ratchet in one. And it is a really fast mover
- Can also be used as a screwdriver

Zyklop ratchet with 1/2" drive. The fine toothing with 72 teeth allows for a low return angle of 5°. The ratchet head swivels freely and can be locked in any position using the slide switch on both sides. Unproblematic working with plenty of hand space even in very narrow or difficult-to-reach installation situations. The pre-defined positions at 0°, 15° and 90° to the left and right guarantee safe working without the ratchet head slipping. In the 0° position, the ratchet with adapter and bit can be used like a conventional screwdriver. The flywheel design helps accelerate the screwdriving process. The rotationally symmetrical design of the Kraftform handle and the fast-rotating sleeve support rapid turning. Thanks to the shape of the Kraftform handle being perfectly adapted to the hand, hand injuries such as blisters and calluses are avoided. The hard materials used for the handle guarantee quick hand switching without the risk of the skin "sticking" to the handle. The softer, "non-slip" zones offer transmission of high forces without loss. For 1/2" square head socket wrench inserts as well as 1/2" connectors with square head drive, with ball lock.

#### Screwdriver

The ratchet can be used as a conventional screwdriver in the 0° position by attaching a bitholding adaptor and a bit.