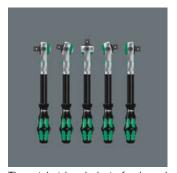

The Zyklop Speed Ratchet, 1/2"

**EAN:** 4013288128058 **Size:** 277x45x45 mm

Part number:05073262001Weight:671~gArticle number:8000~C~SB~SiSCountry of origin:CZ

Customs tariff 82041100

number:

- Fine-tooth design allows a small return angle of 5°
- Freely pivoting ratchet head, push button release and left/right switchover
- Flywheel design and easy-to-grip free-turning sleeve for very high working speeds
- The Wera Zyklop Speed ratchet combines the advantages of five different types of ratchet in one. And it is a really fast mover
- Can also be used as a screwdriver

# 8000 C SB Zyklop Speed Ratchet with 1/2" drive, 1/2" x 277 mm

The Zyklop Speed Ratchet, 1/2"

## Set contents:

8000 C Zyklop Speed Ratchet with 1/2" drive, 1/2" x 277 mm

05003600001 1x 1/2" x 277 mm

Web link