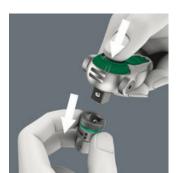

### **Pivots freely**

The ratchet head pivots freely and can be locked into any defined position by using the slide switch that is positioned on either side. It is even possible to work in very confined and difficult-to-access areas with enhanced hand clearance. The predefined locking at 0°, 15° and 90°, both to the right and left, ensure safe working without any slipping of the ratchet head.

#### **Ball lock**

The ball lock holds the sockets and attachments securely, ensuring safe working. A changeover into any predefined position is completed by simply pressing the release button - this is even the case in the 90° position.