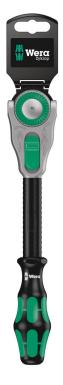

The Zyklop Speed Ratchet, 1/2"

**EAN:** 4013288128058 **Size:** 277x45x45 mm

Part number:05073262001Weight:671~gArticle number:8000~C~SB~SiSCountry of origin:CZ

Customs tariff 82041100

number:

- Fine-tooth design allows a small return angle of 5°
- Freely pivoting ratchet head, push button release and left/right switchover
- Flywheel design and easy-to-grip free-turning sleeve for very high working speeds
- The Wera Zyklop Speed ratchet combines the advantages of five different types of ratchet in one. And it is a really fast mover
- Can also be used as a screwdriver

Zyklop ratchet with 1/2" drive. The fine toothing with 72 teeth allows for a low return angle of 5°. The ratchet head swivels freely and can be locked in any position using the slide switch on both sides. Unproblematic working with plenty of hand space even in very narrow or difficult-to-reach installation situations. The pre-defined positions at 0°, 15° and 90° to the left and right guarantee safe working without the ratchet head slipping. In the 0° position, the ratchet with adapter and bit can be used like a conventional screwdriver. The flywheel design helps accelerate the screwdriving process. The rotationally symmetrical design of the Kraftform handle and the fast-rotating sleeve support rapid turning. Thanks to the shape of the Kraftform handle being perfectly adapted to the hand, hand injuries such as blisters and calluses are avoided. The hard materials used for the handle guarantee quick hand switching without the risk of the skin "sticking" to the handle. The softer, "non-slip" zones offer transmission of high forces without loss. For 1/2" square head socket wrench inserts as well as 1/2" connectors with square head drive, with ball lock.

# 8000 C SB Zyklop Speed Ratchet with 1/2" drive, 1/2" x 277 mm

The Zyklop Speed Ratchet, 1/2"