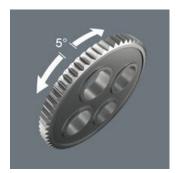

#### Low return angle

The reversible ratchet with 72 finepitched teeth has a low return angle of only 5°. This short stroke allows fast and precise work in all types of installation.