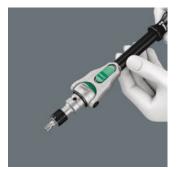

The Zyklop Speed Ratchet, 1/2"

**EAN:** 4013288128058 **Size:** 277x45x45 mm

Part number:05073262001Weight:671~gArticle number:8000~C~SB~SiSCountry of origin:CZ

Customs tariff 82041100

number:

- Fine-tooth design allows a small return angle of 5°
- Freely pivoting ratchet head, push button release and left/right switchover
- Flywheel design and easy-to-grip free-turning sleeve for very high working speeds
- The Wera Zyklop Speed ratchet combines the advantages of five different types of ratchet in one. And it is a really fast mover
- Can also be used as a screwdriver

Zyklop ratchet with 1/2" drive. The fine toothing with 72 teeth allows for a low return angle of 5°. The ratchet head swivels freely and can be locked in any position using the slide switch on both sides. Unproblematic working with plenty of hand space even in very narrow or difficult-to-reach installation situations. The pre-defined positions at 0°, 15° and 90° to the left and right guarantee safe working without the ratchet head slipping. In the 0° position, the ratchet with adapter and bit can be used like a conventional screwdriver. The flywheel design helps accelerate the screwdriving process. The rotationally symmetrical design of the Kraftform handle and the fast-rotating sleeve support rapid turning. Thanks to the shape of the Kraftform handle being perfectly adapted to the hand, hand injuries such as blisters and calluses are avoided. The hard materials used for the handle guarantee quick hand switching without the risk of the skin "sticking" to the handle. The softer, "non-slip" zones offer transmission of high forces without loss. For 1/2" square head socket wrench inserts as well as 1/2" connectors with square head drive, with ball lock.