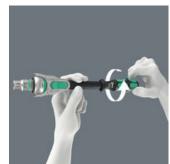

# Simple direction change

All Zyklop Speed ratchets feature a thumbwheel that can be used to quickly and easily switch between clockwise and anticlockwise rotation, at any position. No complicated handling, no loss of time!