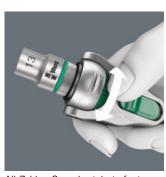

#### **Ball lock**

The ball lock holds the sockets and attachments securely, ensuring safe working. A changeover into any predefined position is completed by simply pressing the release button - this is even the case in the 90° position.