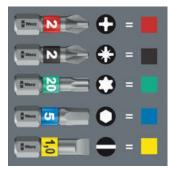

## "Take it easy" tool finder

"Take it easy" tool finder with colour coding according to profiles and size stamp - for simple and rapid accessing of the required tool.