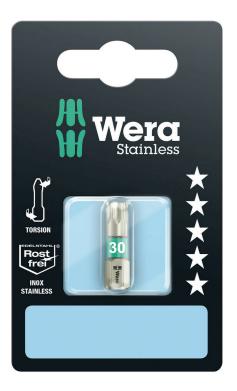

# 3867/1 TS SB TORX® bits, stainless, TX 30 x 25 mm

Bits for TORX® Screws

# Set contents:

3867/1 TS TORX® bits, stainless, TX 30 x 25 mm

1x TX 30 x 25 mm

Web link

 $https://products.wera.de/en/bits\_holders\_adaptors\_and\_sets\_the\_range\_of\_bits\_bits\_for\_torx\_screws\_3867\_1\_ts\_sb\_sis.html$