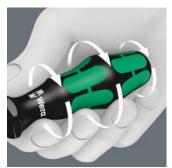

## Rapid hand repositioning

The hard materials used for the handle ensure rapid hand repositioning without any danger of the skin "sticking" to the handle. The surrounding hard zones with large diameters glide like wheels through the hand.