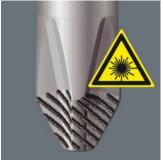

# Lasertip prevents slipping out

It happens time and time again that the tip slips out of the screw head when screwdriving, sometimes damaging valuable surfaces or even causing injury. The tips of the Wera Lasertip screwdrivers are microscopically roughened by means of a laser. This rough surface literally "bites" itself firmly into the screw head. Slipping out becomes a thing of the past.

#### Lasertip

A precisely-focused laser creates a sharp-edged surface structure. Wera Lasertip "bites" itself into the screw head and prevents any slips out of the recess. It is available for screwdrivers for slotted, Phillips and Pozidriv screws.

## Reduced contact pressure

Wera Lasertip reduces the contact pressure required and enhances force transfer - meaning less screwdriving effort is required. Screwdriving becomes safer and easier.