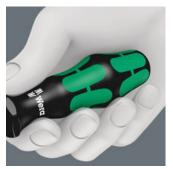

Premium Kraftform Plus screwdriver with electrician's blade. Multi-component Kraftform Plus handle for comfortable ergonomic screwdriving, which avoids blisters and calluses. Hard handle zones for high working speeds, while soft handle zones guarantee a high torque transfer. The tips of Wera Lasertip screwdrivers are microscopically roughened with laser beams. This rough surface "bites" into the screw head and unintentional slipping is a thing of the past. Take it easy tool finder with colour coding by profile and size stamping for quick and easy identification of the required tool. The hexagon anti-roll protection avoids screwdrivers from rolling away annoyingly at the workplace.

#### Kraftform

The basic idea for the prototype of the Kraftform handle - that the hand should dictate the design has, right through to today, proved to be correct. In cooperation with internationally recognised the Fraunhofer IAO Institute, Wera developed a screwdriver handle designed to match the shape of the human hand as long ago as 1960s. After a long the development phase, the Wera Kraftform handle was launched to the market in 1968. It has been optimised through the years with new technologies, but has kept its proven shape. After all, the human hand has not changed either.

## Prevents hand injuries

The outstanding design of the Kraftform handle that fits perfectly into the hand prevents hand injuries such as blisters and calluses.