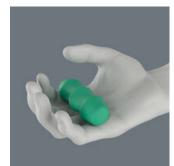

#### Kraftform

The basic idea for the prototype of the Kraftform handle - that the hand should dictate the design has, right through to today, proved to be correct. In cooperation with internationally recognised the Fraunhofer IAO Institute, Wera developed a screwdriver handle designed to match the shape of the human hand as long ago as 1960s. After a long the development phase, the Wera Kraftform handle was launched to the market in 1968. It has been optimised through the years with new technologies, but has kept its proven shape. After all, the human hand has not changed either.

## Prevents hand injuries

The outstanding design of the Kraftform handle that fits perfectly into the hand prevents hand injuries such as blisters and calluses.

## Rapid hand repositioning

The hard materials used for the handle ensure rapid hand repositioning without any danger of the skin "sticking" to the handle. The surrounding hard zones with large diameters glide like wheels through the hand.