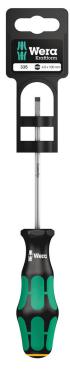

# 335 SB Slotted screwdriver, 0.8 x 4 x 100 mm

Kraftform Plus - Series 300

number:

• Slotted screwdriver -electrician's blade

05100043001

- Smooth hard zones for high speed turning, soft grip zones for high torque transfer
- Take it easy tool finder: colour coding according to profile and size
- Hexagonal anti-roll feature against rolling away
- Lasertip tips for more secure fit in the screw head

Premium Kraftform Plus screwdriver with electrician's blade. Multi-component Kraftform Plus handle for comfortable ergonomic screwdriving, which avoids blisters and calluses. Hard handle zones for high working speeds, while soft handle zones guarantee a high torque transfer. The tips of Wera Lasertip screwdrivers are microscopically roughened with laser beams. This rough surface "bites" into the screw head and unintentional slipping is a thing of the past. Take it easy tool finder with colour coding by profile and size stamping for quick and easy identification of the required tool. The hexagon anti-roll protection avoids screwdrivers from rolling away annoyingly at the workplace.