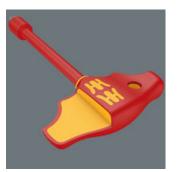

## 410 i VDE B VDE-insulated T-handle adapter screwdriver for 3/8" sockets, 3/8" x 130 mm Series 400 VDE T-handle screwdrivers

- 3/8" VDE T-handle screwdriver for the transmission of particularly high tightening and loosening torque
- Ergonomic 2-component T-handle with handle recesses and a pleasant feel for a very high power transmission and fatigue-free working.
- Insulated, individually tested tool as per IEC 60900 for safe working up to 1.000 V
- Only allowed for 3/8" VDE bit sockets and sockets of the Wera Zyklop VDE series 8740, 8760, 8767, 8790

The shape of the T-handle allows a transmission of particularly high tightening and loosening torque. The geometry of the handle fills the hand well and the fingers lie safely in the soft rounded handle recesses. This ensures optimal, ergonomic power transmission. Individually tested tool as per IEC 60900 at 10,000 V for safe working at the approved voltage of 1,000 V. Only allowed for 3/8" VDE bit sockets and sockets of the Wera Zyklop VDE series 8740, 8760, 8767, 8790. The coated handle protects even sensitive surfaces from damage.

The ergonomic 2-component Thandle with handle recesses and a pleasant feel ensures very high power transmission and fatiguefree working.

The 410 i VDE B VDE-insulated Thandle adapter screwdriver may only be used with the 3/8" VDE bit sockets and sockets of the Wera Zyklop VDE series 8740, 8760, 8767 and 8790.