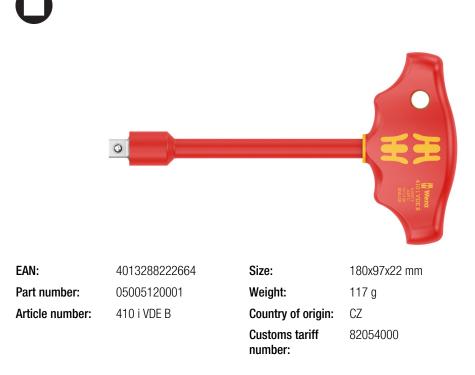

## 410 i VDE B VDE-insulated T-handle adapter screwdriver for 3/8" sockets, 3/8" x 130 mm Series 400 VDE T-handle screwdrivers

- 3/8" VDE T-handle screwdriver for the transmission of particularly high tightening and loosening torque
- Ergonomic 2-component T-handle with handle recesses and a pleasant feel for a very high power transmission and fatigue-free working.
- Insulated, individually tested tool as per IEC 60900 for safe working up to 1.000 V
- Only allowed for 3/8" VDE bit sockets and sockets of the Wera Zyklop VDE series 8740, 8760, 8767, 8790

### 410 i VDE B VDE-insulated T-handle adapter screwdriver for 3/8" sockets, 3/8" x 130 mm Series 400 VDE T-handle screwdrivers