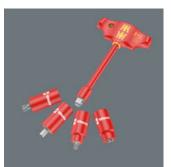

The ergonomic 2-component Thandle with handle recesses and a pleasant feel ensures very high power transmission and fatiguefree working.

The 410 i VDE B VDE-insulated Thandle adapter screwdriver may only be used with the 3/8" VDE bit sockets and sockets of the Wera Zyklop VDE series 8740, 8760, 8767 and 8790.

#### Further versions in this product family:

|             | Ο    |     |    |    |        |  |
|-------------|------|-----|----|----|--------|--|
|             | inch | mm  | mm | mm | inch   |  |
| 05005120001 | 3/8" | 130 | 49 | 99 | 5 1/8" |  |