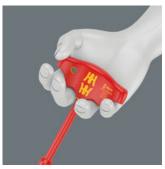

# For Wera VDE sockets and bit sockets

The individual testing at 10,000 volts, in accordance with IEC 60900, ensures safe working with loads up to 1,000 volts.

The ergonomic design of the Thandle fills the palm of the hand. The fingers rest in the soft, rounded recess, and the whole hand is in contact with the handle - so there is no friction loss between the hand and handle.

The ergonomic 2-component Thandle with handle recesses and a pleasant feel ensures very high power transmission and fatiguefree working.

The 410 i VDE B VDE-insulated Thandle adapter screwdriver may only be used with the 3/8" VDE bit sockets and sockets of the Wera Zyklop VDE series 8740, 8760, 8767 and 8790.