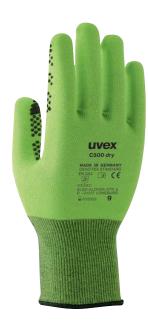

## MADE IN GERMANY

UVEX SAFETY Gloves GmbH & Co. KG Elso-Klöver-Str. 6 D-21337 Lüneburg uvex-safety.de The uvex C500 series sets standards regarding protection, comfort, flexibility, tactility and economy. This high-tech safety glove combines all of these qualities with the highest level of cut protection, level 5/C. The uvex C500 dry with HPV grip dots guarantees outstanding tactile sensation, flexibility and grip.

## Characteristics

- · Ergonomic fit
- · Good grip
- · Excellent abrasion resistance
- · Very good tactile feel

## Suitability for industrial work environments

· Suitable for dry work environments

Material number 60499

Sizes 6 - 11

Standard EN 388:2016

Performance class in

accordance with EN 388

Outer material Bamboo viscose, Fibreglass, High-

XX4XC

performance polyethylene (HPE),

polyamide (PA)

Coating High-performance vinyl (HPV) nubbing

Coating surface area Palm, Fingers

Type With knitted cuff

Colour Green, Grey, Lime, Anthracite