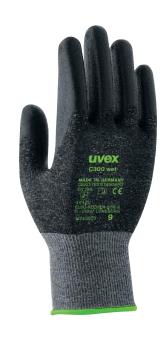

## MADE IN GERMANY

Manufacturer address UVEX SAFETY Gloves GmbH & Co. KG Elso-Klöver-Str. 6 D-21337 Lüneburg

uvex-safety.de

The uvex C300 cut protection glove range sets standards for protection, comfort, tactility and efficiency. This high-tech safety glove combines all of these qualities with level 3/C cut protection.

## Characteristics

- Ergonomic fit
- Good grip
- · Excellent abrasion resistance
- · Very good tactile feel

## Suitability for industrial work environments

· Suitable for damp and oily work environments

60542

7 - 11

Material number

Sizes

Standard

EN 420:2003 + A1:2009, EN 388:2016

Bamboo viscose, Fibreglass, High-

Performance class in 4 X 4 2 C accordance with EN 388

Outer material

|                      | performance polyethylene (HPE), polyamide (PA) |
|----------------------|------------------------------------------------|
| Coating              | High performance elastomer (HPE)               |
| Coating surface area | Palm, Fingertips                               |
| Туре                 | With knitted cuff                              |
| Colour               | Grey, Black, Heather grey, Anthracite          |